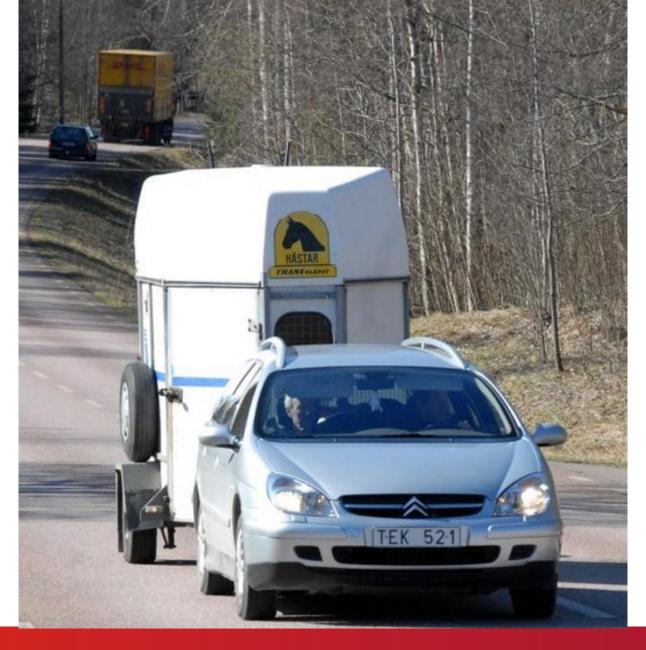

### Fem år med gränskontroller över Oresund

Publicerad den 12 november, 2020

Bild från inre gränskontroll vid Hyllie i Malmö 2016. Foto: News Øresund

Nu i veckan har gränskontroller varit en del av Öresundsbornas vardag i fem år. Sedan Sverige införde tillfälliga inre gränskontroller mot Danmark den 12 november 2015 på grund av flyktingkrisen har både gränskontrollernas utformning, omfattning och syfte förändrats åtskilliga gånger. Sedan hösten 2019 har även Danmark infört gränskontroller och för tillfället är den danska gränsen delvis stängd.