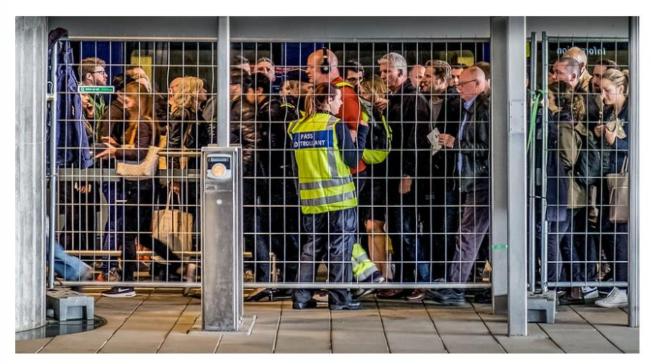

### Fem år med gränskontroller över Oresund

Publicerad den 12 november, 2020

Bild från inre gränskontroll vid Hyllie i Malmö 2016. Foto: News Øresund

Nu i veckan har gränskontroller varit en del av Öresundsbornas vardag i fem år. Sedan Sverige införde tillfälliga inre gränskontroller mot Danmark den 12 november 2015 på grund av flyktingkrisen har både gränskontrollernas utformning, omfattning och syfte förändrats åtskilliga gånger. Sedan hösten 2019 har även Danmark infört gränskontroller och för tillfället är den danska gränsen delvis stängd.