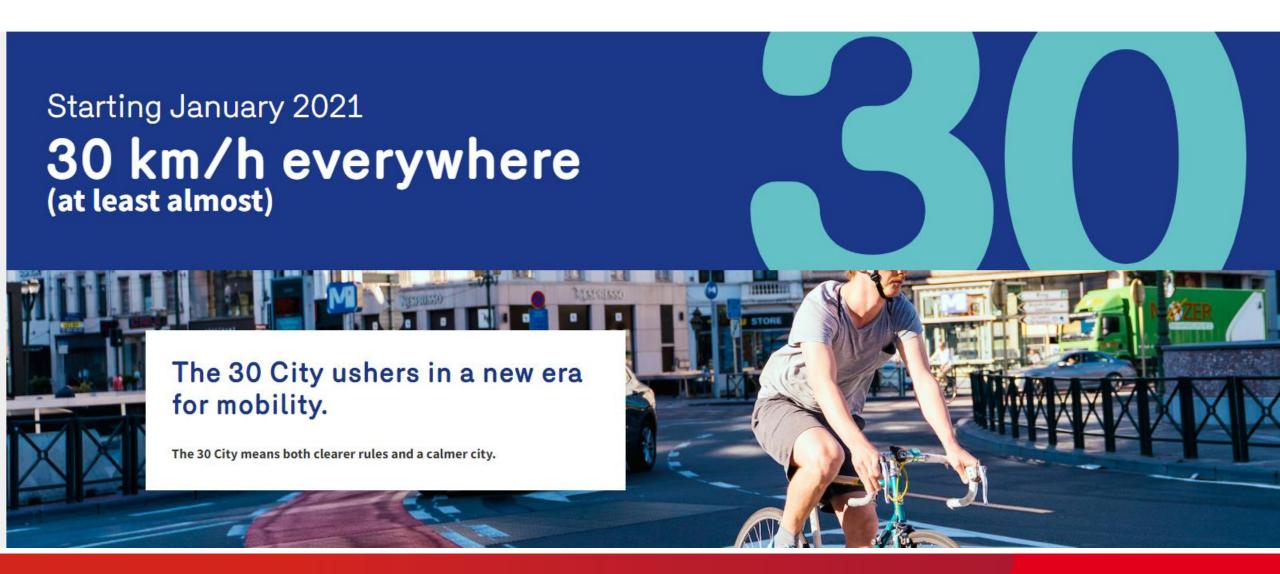

### Changes we did not think was possible

### It is possible to change our society!

Where do you se the biggest obstacles?

- Economical
- Legal
- Political

### Synergy effects

- Energy crises
- Sustainability
- Liveability health