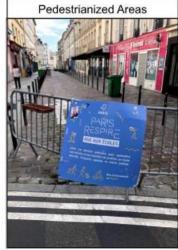

JERKET

RANSPORT ADMINISTRATION

Figure 1. Categories of bike infrastructure in Paris.

Treating COVID with Bike Lanes:

Design, Spatial, and Network

Analysis of 'Pop-Up' Bike Lanes in

Paris | Published in Findings