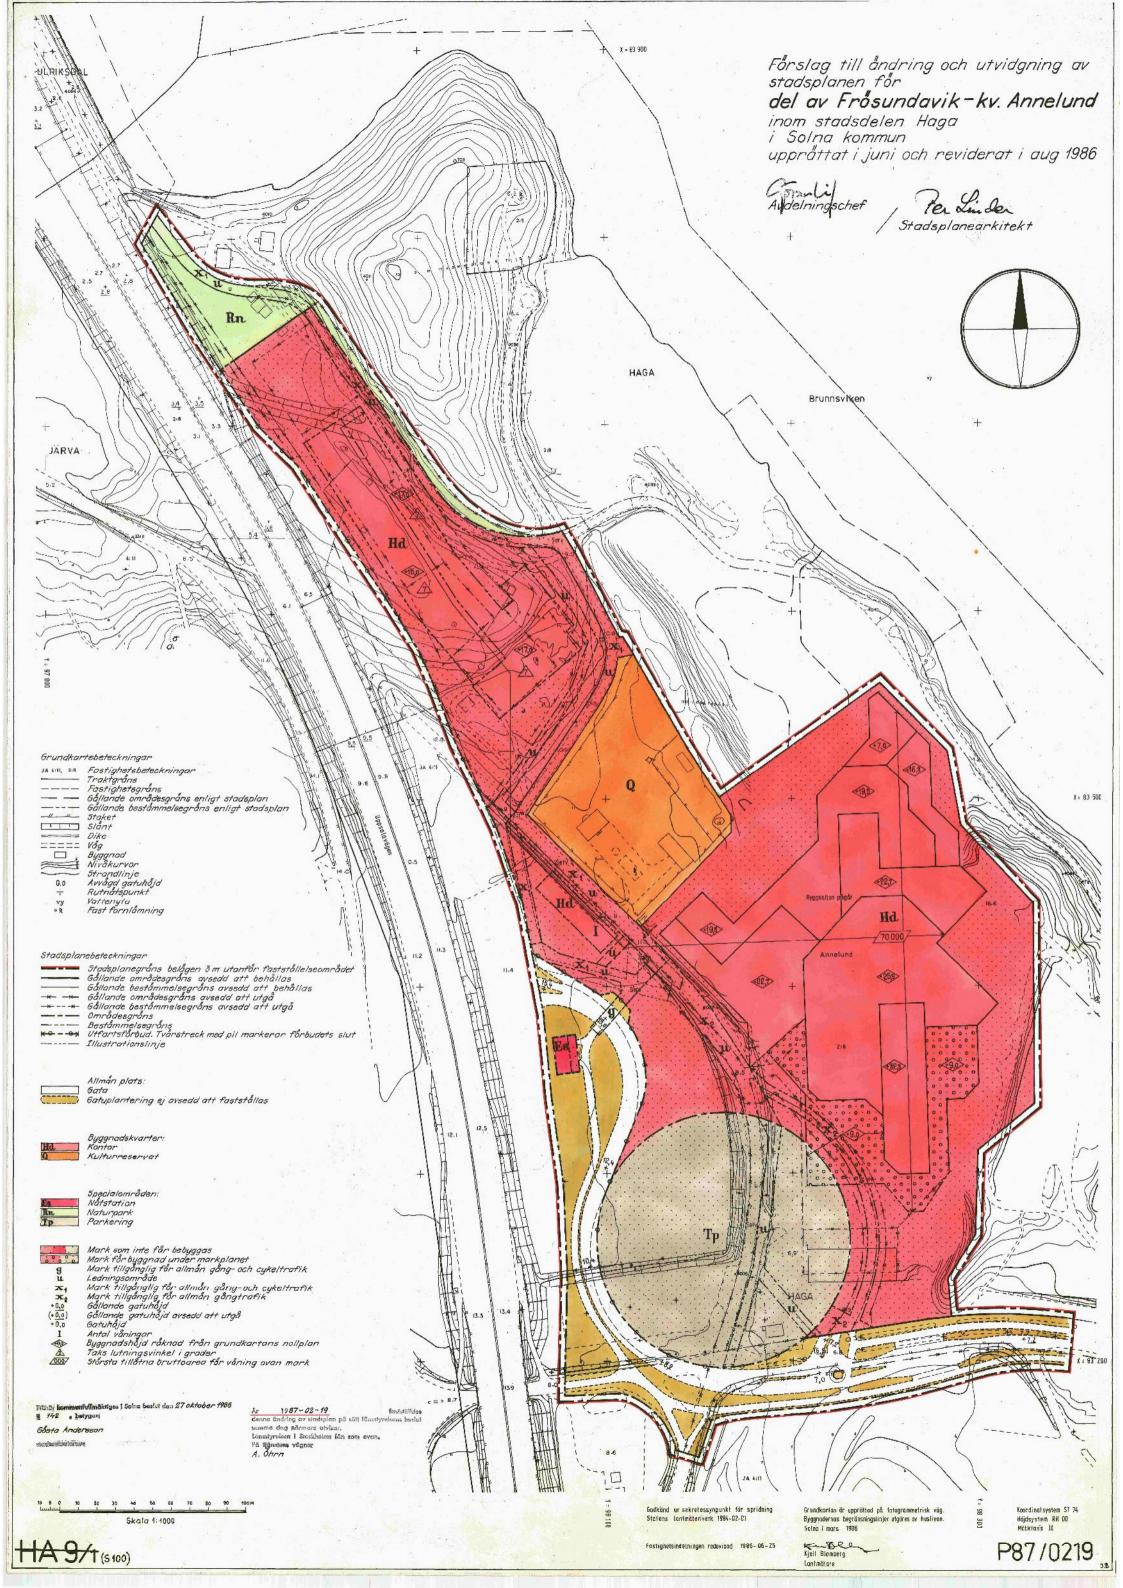

Förslag till stadsplan för Uppsalavägen del I samt område för SAS terminal

inom stadsdelarna Norrbacka och Haga i Solna stad upprättat i juli 1962

Stadsplanearkitekt

Grundkarton upprättad

Tage Hedo him

Mátningsman

Stadsplanebeteckningar

Linje belögen 3m utanför det amråde f\u00e4rslaget avser

Gällande områdes och bestämmelsegräns

--- Områdesgråns

Bestämmelsegräns

- Gråns mellan gata och galuplanitering, ej avsedd alt faststöllas

Gräns äver vilken in och ulfort ej får ske

Mustrationslinje

Allmän plats:

\_\_\_\_ Gata

Park Gatuplantering

Specialområden:

Område för trofikändamål

Område för järnvägsändamål

Vattenområde

Mark som icke får bebyggas

Område för skarmtak

u Mark tillgånglig för underjordiska ledningar

z Mork tillgänglig för allmån getutrafik

A Taklutning

Byggnodehöjd

+la Gällande gatuhõjd

+00 Gatuho

Grundkartebeteckninger

- Stadsgräns

- Fastighetsgrans

Fastighetsbeteckning

Befintlig väg

Befintlig byggnod

Stoket

..... Háck Stödmur

Nivåkurvor

Tillhör stadsfullmäktiges 1 Solna beslut den 28. 11 1965, § 193 , betygan

Gåsta Jelder stadssekraterare

Ār 1967 den 30 juni fostställdes denna stadsplanesheiden på sätt länsstyreisens bedut samme deg nörmare utvisar, och må enligt 190 § 3 at, byggnadslagen talan icke fullföljas mot nämnda beslut, varför detsamma omedelbars vunnit laga kraft, betygar, stackholm å landskunstlet som ovun. På tjänstens vägnan Eva Såderlund

10 0 10 20 30 40 50 80 70 60 90 100m

Skala 1-1000