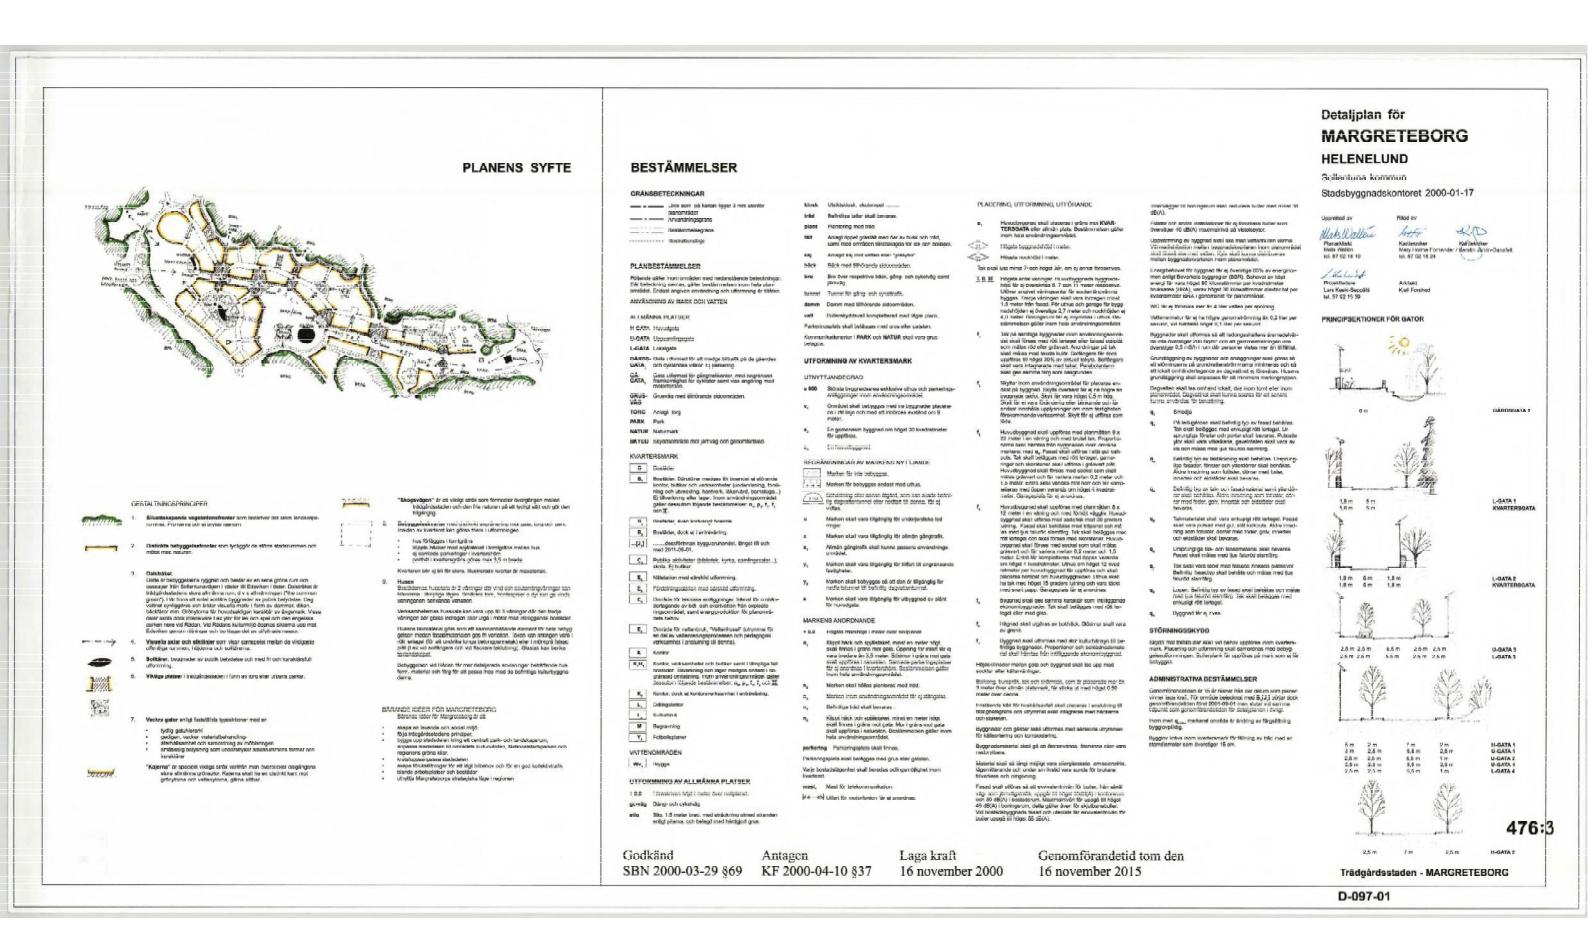

# PLANBESTAMMELSER

Följande gäller inom områden med nedanstående beteckningar. Där beteckning saknas gäller bestämmelsen för hela planområdet. Endast angiven användning och utformning är fillåten.

# GRÄNSBETECKNINGAR

Linje belägen 3 m utanför planområdet
Gällande användningsgräns
Användningsgräns
Egenskapsgräns
Utgående gräns

# MARKANVÄNDNING

Allmän plats GENOMFART Genomfartstrafik HUVUDGATA Trafik mellan områden

LOKALGATA Lokaltrafik

GC-VÄG Gång- och cykelväg

SKYDD Skydd mot störning

# Kvartersmark

Allment andamål

# UTFORMNING AV ALLMÄN PLATS

1-0.0 (Fig.)

Sällande höjd avsedd att utgå

-0.0 Föreskriven höjd

bro Bro för gång- och cykelväg

plantering Skyddsplantering

BEGRÄNSNING AV MARKENS BEBYGGANDE Marken får inte bebyggas

MARKENS ANORDNANDE

Utfart får inte anordnas

STÖRNINGSSKYDD  $ightharpoonup rac{5 k 700}{2}$  — Bullerskydd skall anordnas till en höjd av 1,2 m över vägbanan

ADMINISTRATIVA BESTÄMMELSER Genomförandetiden är 5 år från den dag planen vunnit laga kraft

ILLUSTRATIONER

===== Illustrationslinjer

Detaljplanen berör även kv Fortet och Stora Frösunda