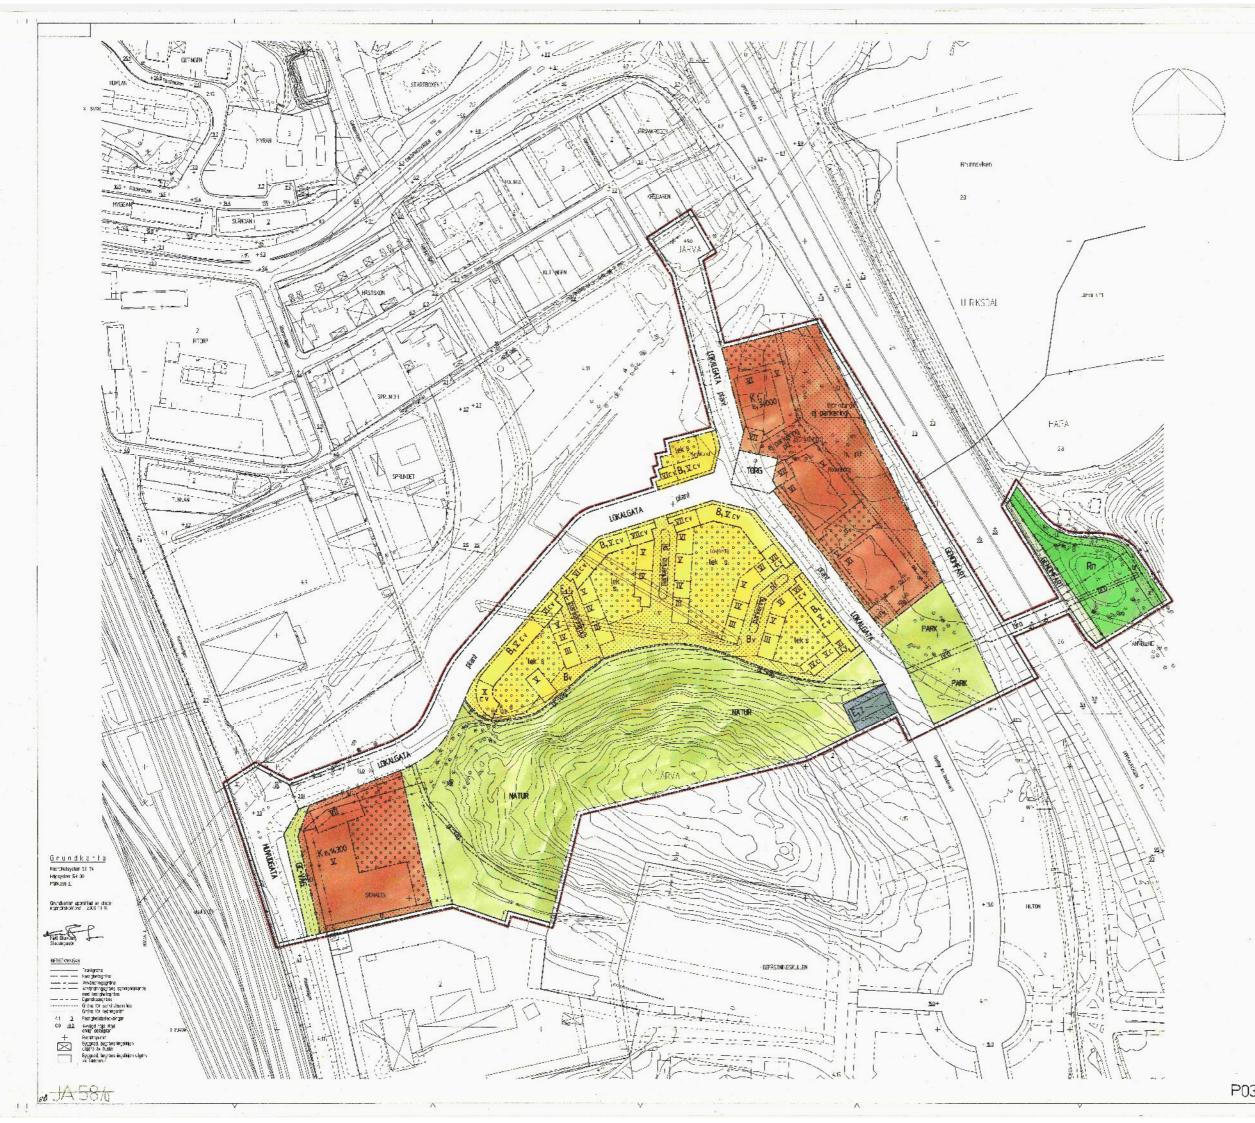

Förslag till stadsplan för Uppsalavägen del I samt område för SAS terminal

inom stadsdelarna Norrbacka och Haga i Solna stad upprättat i juli 1962

Stadsplanearkitekt

Grundkarton upprättad

Tage Hedo him

Mátningsman

Stadsplanebeteckningar

Linje belögen 3m utanför det amråde f\u00e4rslaget avser

Gällande områdes och bestämmelsegräns

--- Områdesgråns

Bestämmelsegräns

- Gråns mellan gata och galuplanitering, ej avsedd alt faststöllas

Gräns äver vilken in och ulfort ej får ske

Mustrationslinje

Allmän plats:

\_\_\_\_ Gata

Park Gatuplantering

Specialområden:

Område för trofikändamål

Område för järnvägsändamål

Vattenområde

Mark som icke får bebyggas

Område för skarmtak

u Mark tillgånglig för underjordiska ledningar

z Mork tillgänglig för allmån getutrafik

A Taklutning

Byggnodehöjd

+la Gällande gatuhõjd

+00 Gatuho

Grundkartebeteckninger

- Stadsgräns

- Fastighetsgrans

Fastighetsbeteckning

Befintlig väg

Befintlig byggnod

Stoket

..... Háck Stödmur

Nivåkurvor

Tillhör stadsfullmäktiges 1 Solna beslut den 28. 11 1965, § 193 , betygan

Gåsta Jelder stadssekraterare

Ār 1967 den 30 juni fostställdes denna stadsplanesheiden på sätt länsstyreisens bedut samme deg nörmare utvisar, och må enligt 190 § 3 at, byggnadslagen talan icke fullföljas mot nämnda beslut, varför detsamma omedelbars vunnit laga kraft, betygar, stackholm å landskunstlet som ovun. På tjänstens vägnan Eva Såderlund

10 0 10 20 30 40 50 80 70 60 90 100m

Skala 1-1000