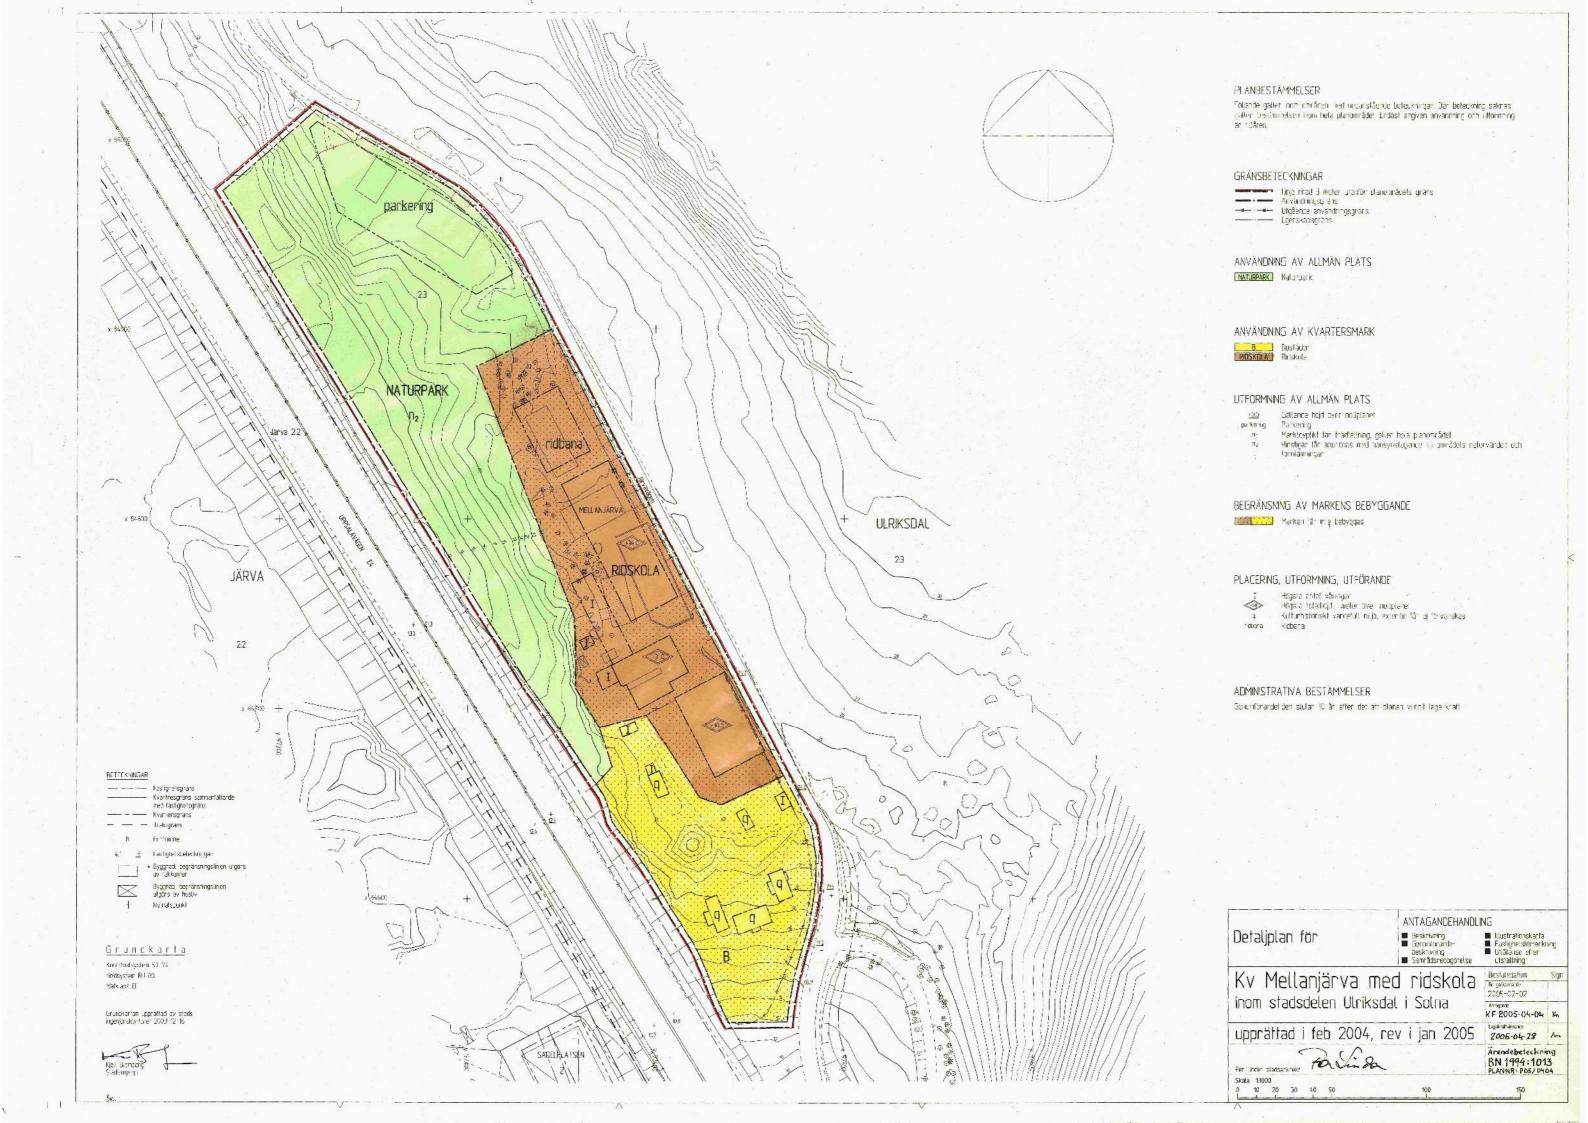

# PLANBESTAMMELSER

Följande gäller inom områden med nedanstående beteckningar. Där beteckning saknas gäller bestämmelsen för hela planområdet. Endast angiven användning och utformning är fillåten.

# GRÄNSBETECKNINGAR

Linje belägen 3 m utanför planområdet
Gällande användningsgräns
Användningsgräns
Egenskapsgräns
Utgående gräns

# MARKANVÄNDNING

Allmän plats GENOMFART Genomfartstrafik HUVUDGATA Trafik mellan områden

LOKALGATA Lokaltrafik

GC-VÄG Gång- och cykelväg

SKYDD Skydd mot störning

# Kvartersmark

Allment andamål

# UTFORMNING AV ALLMÄN PLATS

1-0.0 (Fig.)

Sällande höjd avsedd att utgå

-0.0 Föreskriven höjd

bro Bro för gång- och cykelväg

plantering Skyddsplantering

BEGRÄNSNING AV MARKENS BEBYGGANDE Marken får inte bebyggas

MARKENS ANORDNANDE

Utfart får inte anordnas

STÖRNINGSSKYDD  $ightharpoonup rac{5 k 700}{2}$  — Bullerskydd skall anordnas till en höjd av 1,2 m över vägbanan

ADMINISTRATIVA BESTÄMMELSER Genomförandetiden är 5 år från den dag planen vunnit laga kraft

ILLUSTRATIONER

===== Illustrationslinjer

Detaljplanen berör även kv Fortet och Stora Frösunda