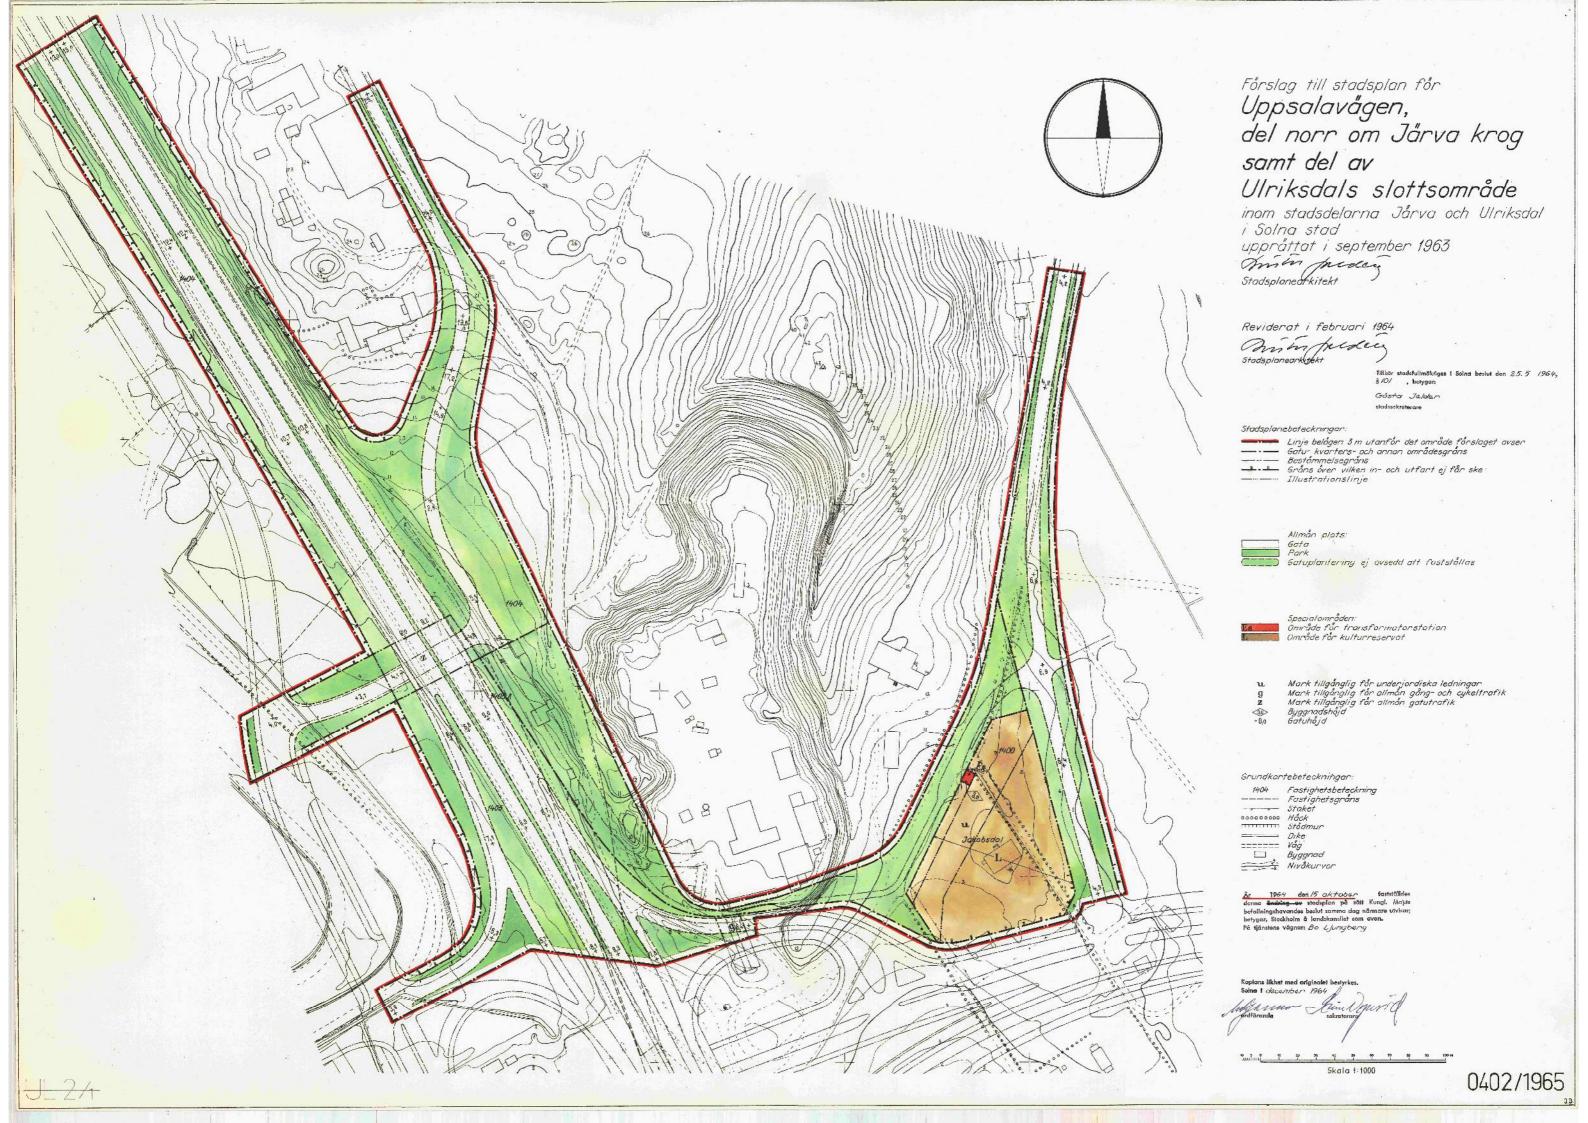

Förslag till stadsplan för Uppsalavägen del I samt område för SAS terminal

inom stadsdelarna Norrbacka och Haga i Solna stad upprättat i juli 1962

Stadsplanearkitekt

Grundkarton upprättad

Tage Hedo him

Mátningsman

Stadsplanebeteckningar

Linje belögen 3m utanför det amråde f\u00e4rslaget avser

Gällande områdes och bestämmelsegräns

--- Områdesgråns

Bestämmelsegräns

- Gråns mellan gata och galuplanitering, ej avsedd alt faststöllas

Gräns äver vilken in och ulfort ej får ske

Mustrationslinje

Allmän plats:

\_\_\_\_ Gata

Park Gatuplantering

Specialområden:

Område för trofikändamål

Område för järnvägsändamål

Vattenområde

Mark som icke får bebyggas

Område för skarmtak

u Mark tillgånglig för underjordiska ledningar

z Mork tillgänglig för allmån getutrafik

A Taklutning

Byggnodehöjd

+la Gällande gatuhõjd

+00 Gatuho

Grundkartebeteckninger

- Stadsgräns

- Fastighetsgrans

Fastighetsbeteckning

Befintlig väg

Befintlig byggnod

Stoket

..... Háck Stödmur

Nivåkurvor

Tillhör stadsfullmäktiges 1 Solna beslut den 28. 11 1965, § 193 , betygan

Gåsta Jelder stadssekraterare

Ār 1967 den 30 juni fostställdes denna stadsplanesheiden på sätt länsstyreisens bedut samme deg nörmare utvisar, och må enligt 190 § 3 at, byggnadslagen talan icke fullföljas mot nämnda beslut, varför detsamma omedelbars vunnit laga kraft, betygar, stackholm å landskunstlet som ovun. På tjänstens vägnan Eva Såderlund

10 0 10 20 30 40 50 80 70 60 90 100m

Skala 1-1000