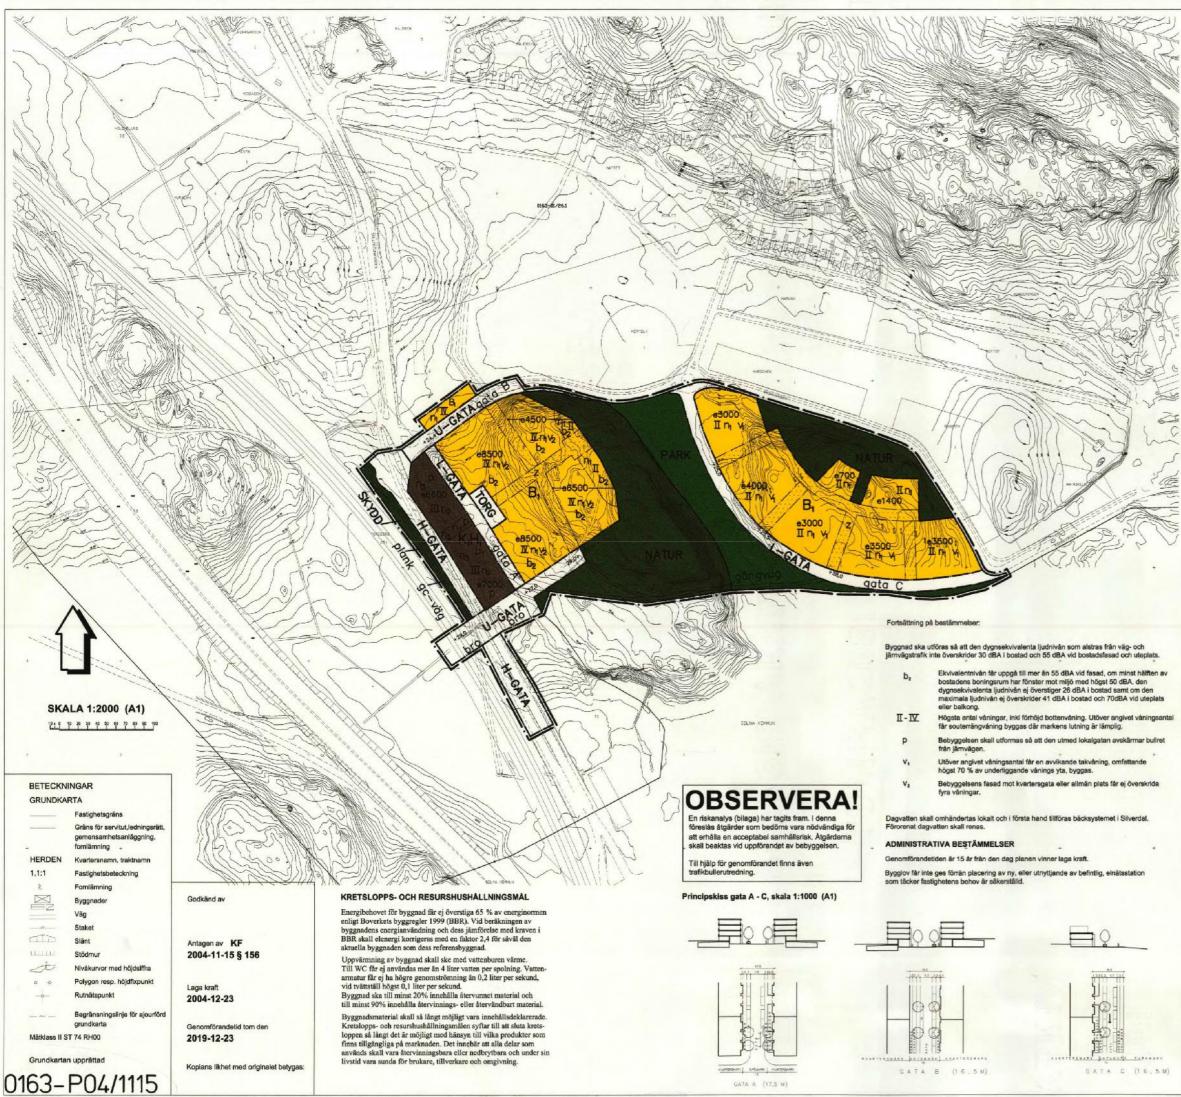

## ANVÄNDNING AV MARK

ALLMÄNNA PLATSER

H-GATA U-GATA

Huvudgata, trafik mellan områder

L-GATA

TORG Anlagt torg

Skyddsområde mot järnväg.

Boståder. Därutöver medges för boendet ej störande verksamheter som kontor, handel och social service.

Kontor, verksamheter och handel

Marken får användas för nätstationsändamål (E) för försörining av bebyggelse

# UTFORMNING AV ALLMÄNNA PLATSER

+0.0 Föreskriven höld i meter över nollplanet

Bro över järnväg och huvudgata.

Gatan ska utformas enligt principskiss för gata A-C

gc-väg

gångväg Gångväg

Bullerskydd med minsta höld om 2 meter över rålsöverkant

# LITEORMNING AV KVARTERSMARK

# UTNYTTJANDEGRAD

Största bruttoarea (BTA) i kvadratmeter ovan mark. 15 % av BTA får

# BEGRÄNSNINGAR AV MARKENS NYTTJANDE

Marken får inte bebyggas

Marken ska var tillgänglig för allmän körtrafik

# MARKENS ANORDNANDE

Kvarter ska tydligt avgränsas mot gata med staket, mur, häck eller liknande. Samlade parkeringsplatser får ej anordnas i kvartershöm.

Kvarter ska tydligt avgränsas mot gata med exempelvis murar.

Vistelseytor får ej anordnas mellan byggnaderna och järnvågen.

# PLACERING, UTFORMNING, UTFÖRANDE

Huvudbyggnader ska placeras i gräns mot kvartersgata eller allmän plats enligt principskiss för gata A-C.

Skyltar får placeras endast på byggnad. Skylts överkant får ej nå högre än byggnads takfot. Skylt får ej vara föränderlig eller blinkande och får endast innehålla upplysningar om inom fastigheten förekommande verksamhet. Skylt får ej uppföras som låda.

Större höjdskillnader mellan gata och byggnad ska tas upp med socklar eller källarvåningar.

Utformning av byggnader och utemiljö skall ske med särskild riskhänsyn. Byggnad skall utföras så att den klarar 30 minuters yttre brandpåverkan. Friskluftsintag skall placeras så långt som möjligt från järnvägen respektive väg E4. Central nödavstäingning av ventilationen skall finnas. Gäller inom hela användningsområdet.

Fläktar och andra installationer får ej förorsaka buller som överstiger 40 dBA maximalnivå på vistelseytor.

D-097-02b

Dnr 2004.430 KS 203