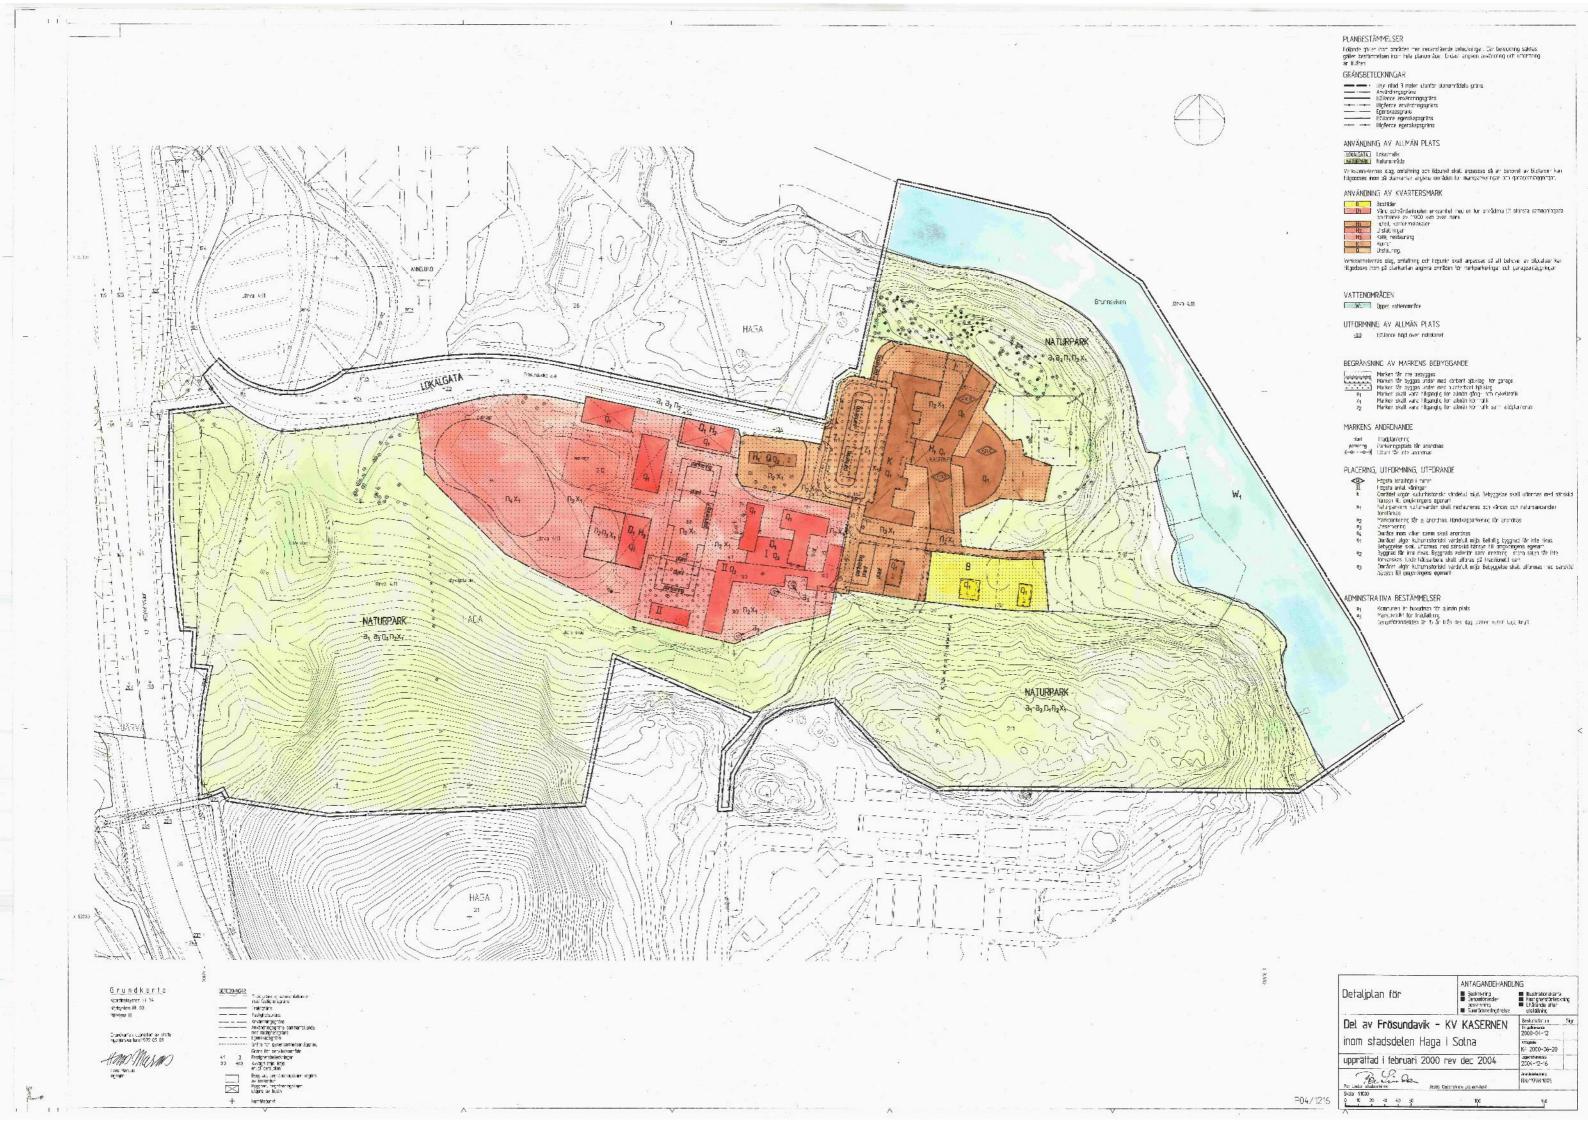

ERÄNSBETECKMINGAR

Unje nieu 3 meier ularfür plansmädels gräfe
Anvardningspräne
Dalunde anvierdningspräne
Ligenskauspräne
Eigenskauspräne
Glande egenskappräne
Ligenskauspräne

ANVÄNDNING AV ALLMÄN PLATS

Revenue Av Allman P.A.

[3:48-60] Genomiantsmak

[10:0065] Trick melan områden

[10:0065] Lokalharik

[8:88] Anlage park

[10:5] Tog, Julik verksanhel

[0:48] Gärg- och cykeväg

## ANVÁNDNING AV KVARTERSMARK

Busicion
 Busicion
 Busicion
 Busicion
 Busicion
 Busicion and a control eller aman verksamher för innymnas i polisivänny
 Markalatin auer aman lekvisk antaganna
 K. Koninc, handel eller aman verksamher för amortnas i böllervänning
 Naturbank

# UTNYTTJANDEGRAD

e<sub>4</sub> 930 Storsta bruttoarea kvacralmeter ovan rank

# BEGRÄNSNING AV MARKENS BEBYGGANDE

Marken iår into polygges

Marken iår into polygges

Marken iår hygges under med kontrert tijakvæg som skalt planteras

Marken iår hygges under med kontrert tijakvæg som skalt planteras

o Marken iskalt var tillgångju, för utmån underpodiska vechfyger

Marken skalt var a tillgångju, för utmån uårug- och cyketnat k

# MARKENS ANDRONANDE

•00 Satlande htjd över holiptane\*

Saturde tigt över nutptaret 
Saturde fra över nutptaret avsecd alt urgå 
Fineskriven tigt över nutptaret avsecd alt urgå 
Breiskriven tigt över nutptaret avsecd alt urgå 
Behild svegetation skall, i futurosak beværes flyet fras och plannenngen skall 
uffor av i samkradig mettan at yva conforsfasaderna och Nationalstadsparken 
Behild givegetation skall, beværas 
Hantering skall utforas av fick og 7 meter på både sidor om körberan Market skall 
mid, ogdra mithretinn av diagnather 
beholds skall authoris sid.

# PLACERNG, UTFORMNING, UTFÖRANCE

# ADMINISTRATIVA BESTÄMMELSER

Cefaljplanen berör även kv Annatund, Befastningskutten, Lovisedal. Marietund och Signaten

| *                                                                    |                                               |                                              |     |
|----------------------------------------------------------------------|-----------------------------------------------|----------------------------------------------|-----|
| Detaljplan för                                                       | Beskrivning     Genomitirende-<br>beskrivning | ■ Genomitirande- ■ ■ Pasitighelajtirhackning |     |
| Norra Frösunda<br>KV ROSENBORG m fl<br>inom stadsdelen Järva i Solna |                                               | Besit/satatum<br>Brigotherodo<br>2001-06-13  | Sgn |
|                                                                      |                                               | Attagrée<br>KF 2031-08-27                    |     |
| upprättad i mars 2001                                                |                                               | 2803-02-13                                   |     |
| Perfuder Guta Bageint                                                |                                               | 2 LA2<br>magnetia a                          |     |
| Skola 19000<br>O 10 20 30 40 50                                      | 135                                           | 150                                          |     |