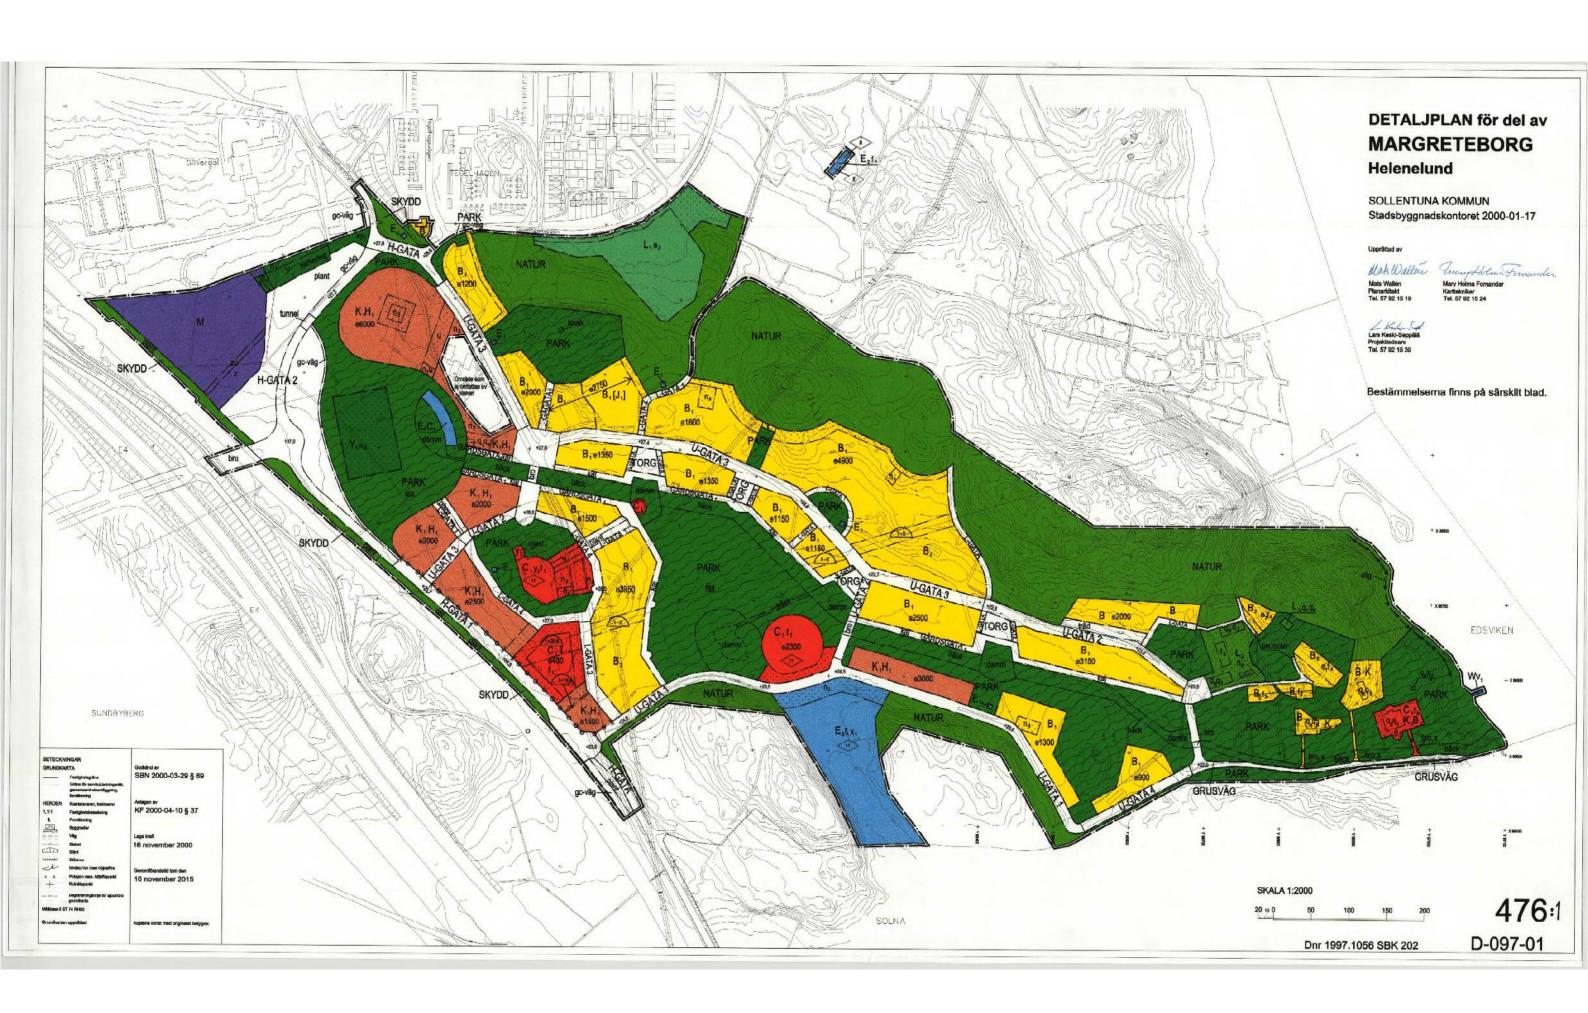

# Detaljplan för del av UPPSALAVÄGEN – Linvävartorpet, Haga Norra m m inom stadsdelarna Haga, Hagalund och Järva

i Solna kommun

upprättad i december 1990

Per Linder stadsarkitekt

BESLUT Samråd BN 1990-09-26 Godkänd BN 1991-02-13

Antagen KF 1991-02-25 Laga kraft 1991-08-22

PLANBESTÄMMELSER

Följande gäller bom områden med nedanstående bereckninger. Där beteckning saknas gäller bestämmelsen hom hela dianområdet. Endast angiven användning och uttornning är fillåten.

ERÄNSBETECKMINGAR

Unje nieu 3 meier ularfür plansmädels gräfe
Anvardningspräne
Dalunde anvierdningspräne
Ligenskauspräne
Eigenskauspräne
Glande egenskappräne
Ligenskauspräne

ANVÄNDNING AV ALLMÄN PLATS

Revenue Av Allman P.A.

[3:48-60] Genomiantsmak

[10:0065] Trick melan områden

[10:0065] Lokalharik

[8:88] Anlage park

[10:5] Tog, Julik verksanhel

[0:48] Gärg- och cykeväg

## ANVÁNDNING AV KVARTERSMARK

Busicion
 Busicion
 Busicion
 Busicion
 Busicion
 Busicion and a control eller aman verksamher för innymnas i polisivänny
 Markalatin auer aman lekvisk antaganna
 K. Koninc, handel eller aman verksamher för amortnas i böllervänning
 Naturbank

# UTNYTTJANDEGRAD

e<sub>4</sub> 930 Storsta bruttoarea kvacralmeter ovan rank

# BEGRÄNSNING AV MARKENS BEBYGGANDE

Marken iår into polygges

Marken iår into polygges

Marken iår hygges under med kontrert tijakvæg som skalt planteras

Marken iår hygges under med kontrert tijakvæg som skalt planteras

o Marken iskalt var tillgångju, för utmån underpodiska vechfyger

Marken skalt var a tillgångju, för utmån uårug- och cyketnat k

# MARKENS ANDRONANDE

•00 Satlande htjd över holiptane\*

Saturde tigt över nutptaret 
Saturde fra över nutptaret avsecd alt urgå 
Fineskriven tigt över nutptaret avsecd alt urgå 
Breiskriven tigt över nutptaret avsecd alt urgå 
Behild svegetation skall, i futurosak beværes flyet fras och plannenngen skall 
uffor av i samkradig mettan at yva conforsfasaderna och Nationalstadsparken 
Behild givegetation skall, beværas 
Hantering skall utforas av fick og 7 meter på både sidor om körberan Market skall 
mid, ogdra mithretinn av diagnather 
beholds skall authoris sid.

# PLACERNG, UTFORMNING, UTFÖRANCE

# ADMINISTRATIVA BESTÄMMELSER

Cefaljplanen berör även kv Annatund, Befastningskutten, Lovisedal. Marietund och Signaten

| *                                                                    |                                               |                                              |     |
|----------------------------------------------------------------------|-----------------------------------------------|----------------------------------------------|-----|
| Detaljplan för                                                       | Beskrivning     Genomitirende-<br>beskrivning | ■ Genomitirande- ■ ■ Pasitighelajtirhackning |     |
| Norra Frösunda<br>KV ROSENBORG m fl<br>inom stadsdelen Järva i Solna |                                               | Besit/satatum<br>Brigotherodo<br>2001-06-13  | Sgn |
|                                                                      |                                               | Attagrée<br>KF 2031-08-27                    |     |
| upprättad i mars 2001                                                |                                               | 2803-02-13                                   |     |
| Perfuder Guta Bageint                                                |                                               | 2 LA2<br>magnetia a                          |     |
| Skola 19000<br>O 10 20 30 40 50                                      | 135                                           | 150                                          |     |