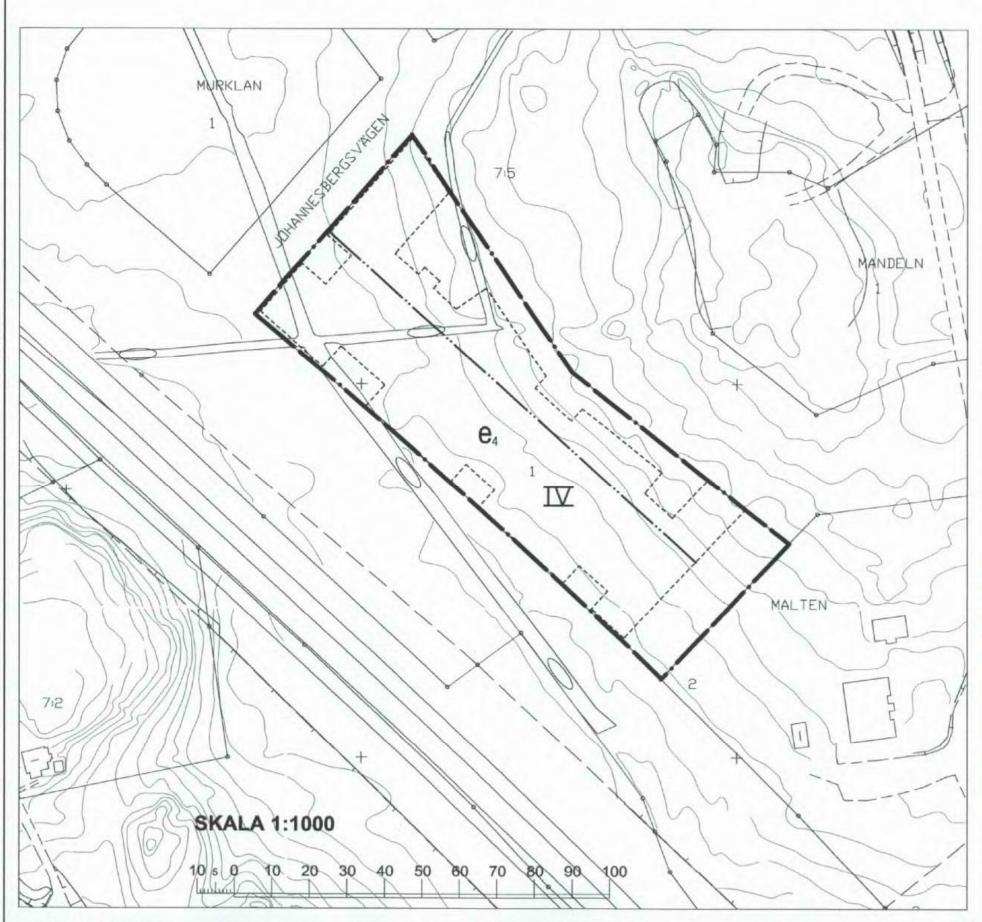

# UTNYTTJANDEGRAD

e<sub>4</sub> 930 Storsta bruttoarea kvacralmeter ovan rank

# BEGRÄNSNING AV MARKENS BEBYGGANDE

Marken iår into polygges

Marken iår into polygges

Marken iår hygges under med kontrert tijakvæg som skalt planteras

Marken iår hygges under med kontrert tijakvæg som skalt planteras

o Marken iskalt var tillgångju, för utmån underpodiska vechfyger

Marken skalt var a tillgångju, för utmån uårug- och cyketnat k

# MARKENS ANDRONANDE

•00 Satlande htjd över holiptane\*

Saturde tigt över nutptaret 
Saturde fra över nutptaret avsecd alt urgå 
Fineskriven tigt över nutptaret avsecd alt urgå 
Breiskriven tigt över nutptaret avsecd alt urgå 
Behild svegetation skall, i futurosak beværes flyet fras och plannenngen skall 
uffor av i samkradig mettan at yva conforsfasaderna och Nationalstadsparken 
Behild givegetation skall, beværas 
Hantering skall utforas av fick og 7 meter på både sidor om körberan Market skall 
mid, ogdra mithretinn av diagnather 
beholds skall authoris sid.