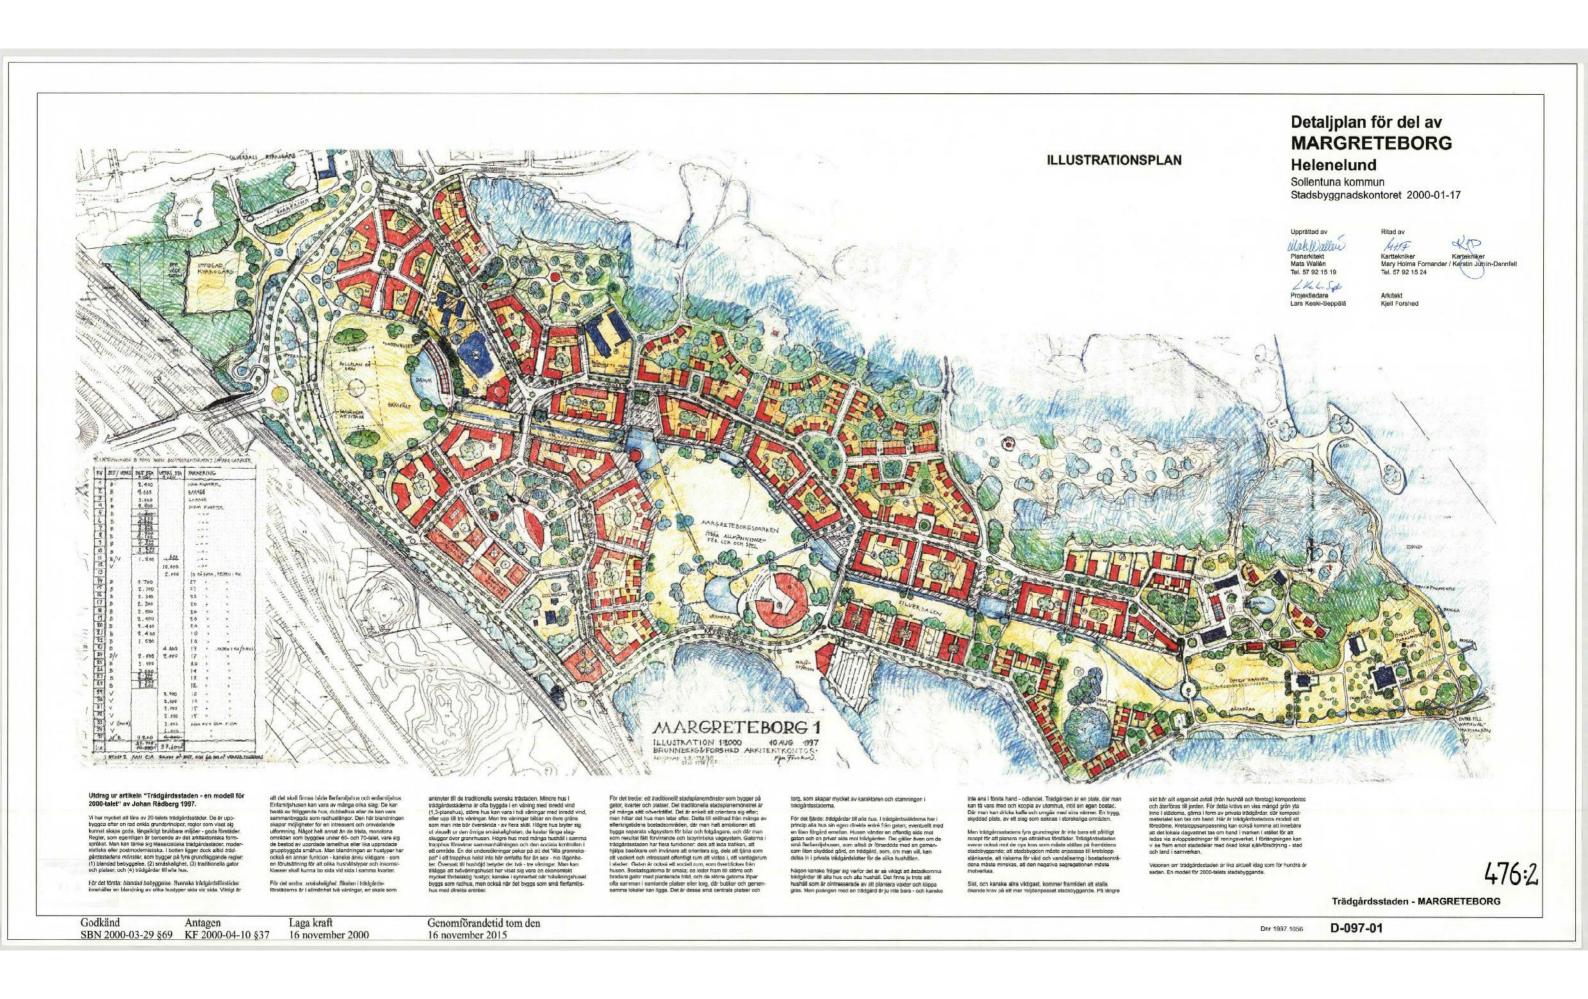

# Detaljplan för del av UPPSALAVÄGEN – Linvävartorpet, Haga Norra m m inom stadsdelarna Haga, Hagalund och Järva

i Solna kommun

upprättad i december 1990

Per Linder stadsarkitekt

BESLUT Samråd BN 1990-09-26 Godkänd BN 1991-02-13

Antagen KF 1991-02-25 Laga kraft 1991-08-22

PLANBESTÄMMELSER

Följande gäller bom områden med nedanstående bereckninger. Där beteckning saknas gäller bestämmelsen hom hela dianområdet. Endast angiven användning och uttornning är fillåten.