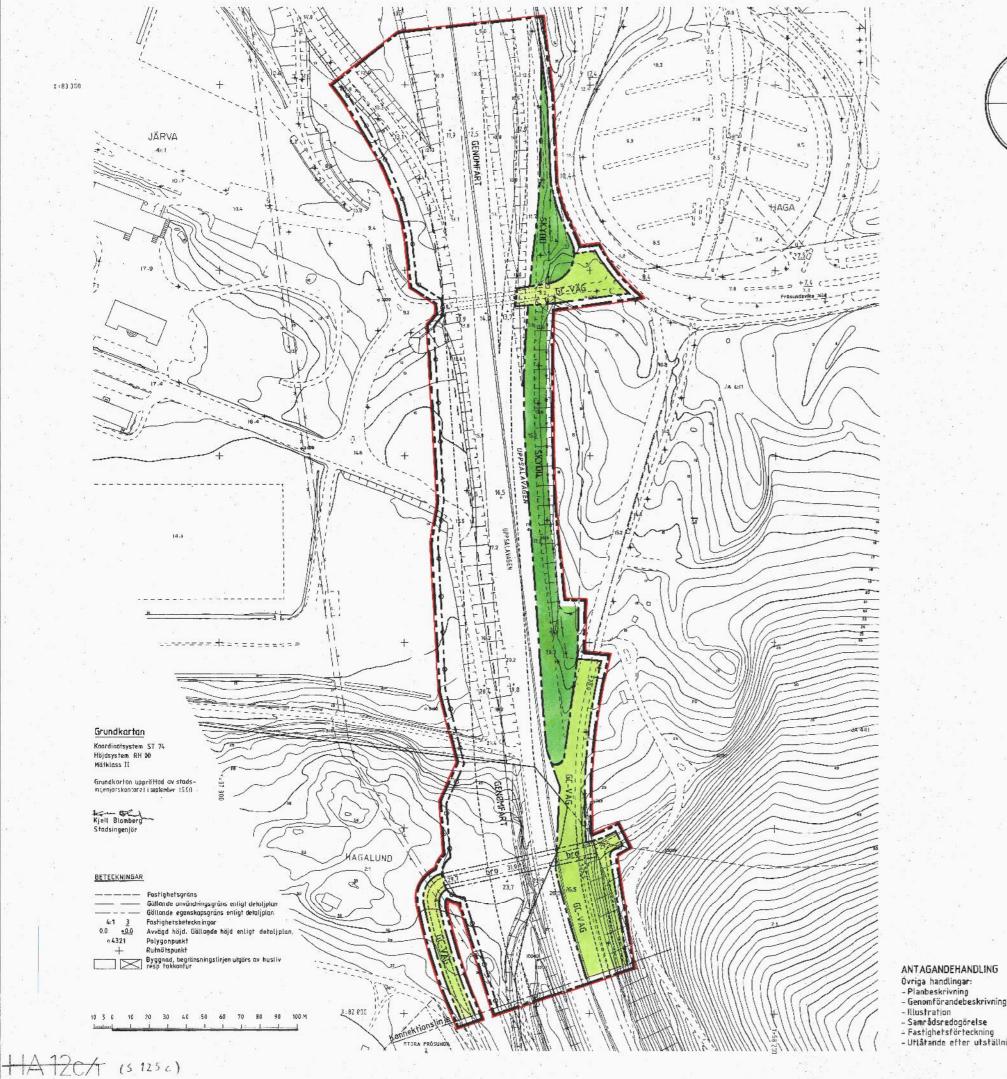

# PLANBESTAMMELSER

Följande gäller inom områden med nedanstående beteckningar. Där beteckning saknas gäller bestämmelsen för hela planområdet. Endast angiven användning och utformning är fillåten.

# GRÄNSBETECKNINGAR

Linje belägen 3 m utanför planområdet
Gällande användningsgräns
Användningsgräns
Egenskapsgräns
Utgående gräns

# MARKANVÄNDNING

Allmän plats GENOMFART Genomfartstrafik HUVUDGATA Trafik mellan områden

LOKALGATA Lokaltrafik

GC-VÄG Gång- och cykelväg

SKYDD Skydd mot störning

# Kvartersmark

Allment andamål

# UTFORMNING AV ALLMÄN PLATS

1-0.0 (Fig.)

Sällande höjd avsedd att utgå

-0.0 Föreskriven höjd

bro Bro för gång- och cykelväg

plantering Skyddsplantering

BEGRÄNSNING AV MARKENS BEBYGGANDE Marken får inte bebyggas

MARKENS ANORDNANDE

Utfart får inte anordnas

STÖRNINGSSKYDD  $ightharpoonup rac{5 k 700}{2}$  — Bullerskydd skall anordnas till en höjd av 1,2 m över vägbanan

ADMINISTRATIVA BESTÄMMELSER Genomförandetiden är 5 år från den dag planen vunnit laga kraft

ILLUSTRATIONER

===== Illustrationslinjer

Detaljplanen berör även kv Fortet och Stora Frösunda