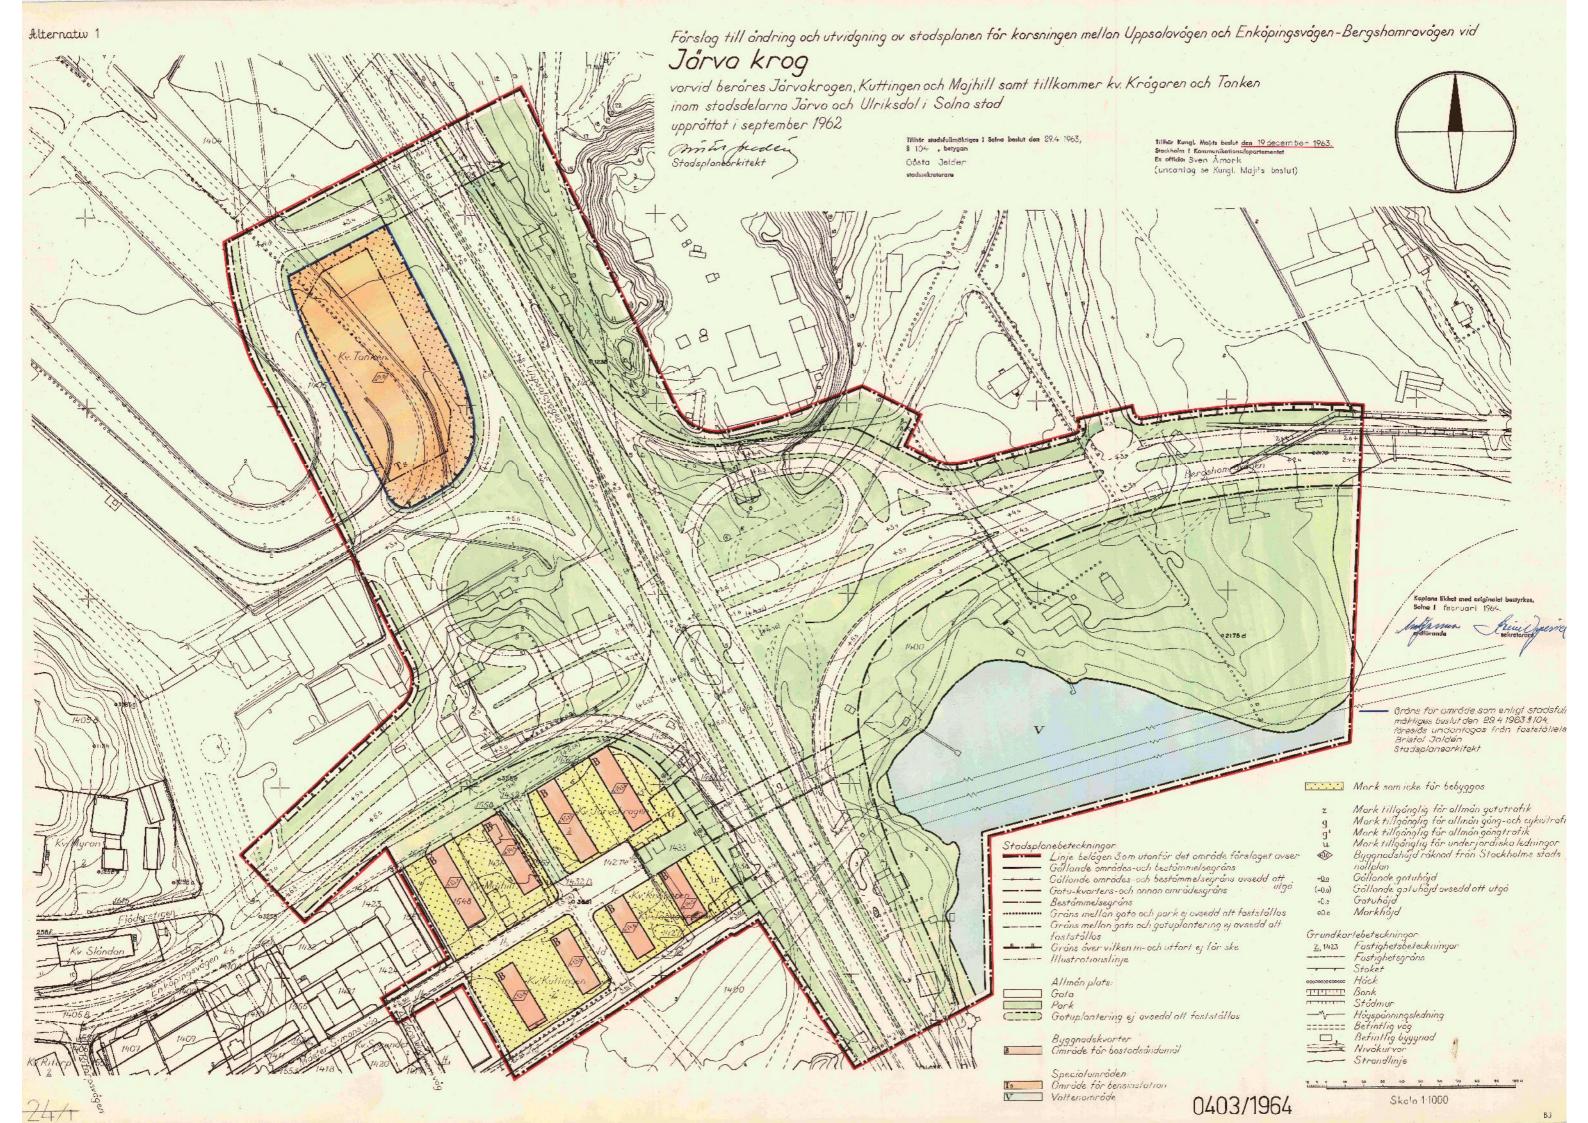

Förslag till stadsplan för Uppsalavägen del I samt område för SAS terminal

inom stadsdelarna Norrbacka och Haga i Solna stad upprättat i juli 1962

Stadsplanearkitekt

Grundkarton upprättad

Tage Hedo him

Mátningsman

Stadsplanebeteckningar

Linje belögen 3m utanför det amråde f\u00e4rslaget avser

Gällande områdes och bestämmelsegräns

--- Områdesgråns

Bestämmelsegräns

- Gråns mellan gata och galuplanitering, ej avsedd alt faststöllas

Gräns äver vilken in och ulfort ej får ske

Mustrationslinje

Allmän plats:

\_\_\_\_ Gata

Park Gatuplantering

Specialområden:

Område för trofikändamål

Område för järnvägsändamål

Vattenområde

Mark som icke får bebyggas

Område för skarmtak

u Mark tillgånglig för underjordiska ledningar

z Mork tillgänglig för allmån getutrafik

A Taklutning

Byggnodehöjd

+la Gällande gatuhõjd

+00 Gatuho

Grundkartebeteckninger

- Stadsgräns

- Fastighetsgrans

Fastighetsbeteckning

Befintlig väg

Befintlig byggnod

Stoket

..... Háck Stödmur

Nivåkurvor

Tillhör stadsfullmäktiges 1 Solna beslut den 28. 11 1965, § 193 , betygan

Gåsta Jelder stadssekraterare

Ār 1967 den 30 juni fostställdes denna stadsplanesheiden på sätt länsstyreisens bedut samme deg nörmare utvisar, och må enligt 190 § 3 at, byggnadslagen talan icke fullföljas mot nämnda beslut, varför detsamma omedelbars vunnit laga kraft, betygar, stackholm å landskunstlet som ovun. På tjänstens vägnan Eva Såderlund

10 0 10 20 30 40 50 80 70 60 90 100m

Skala 1-1000