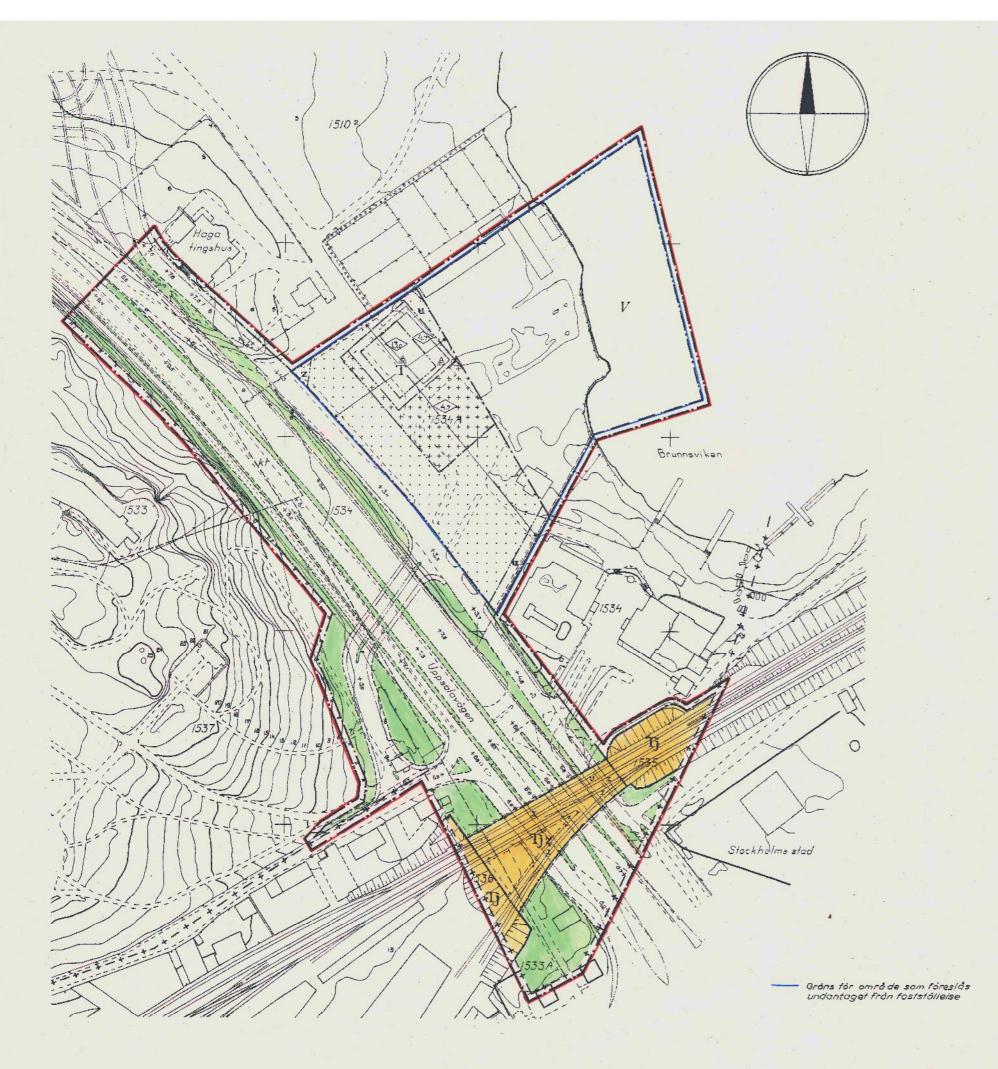

Förslag till stadsplan för Uppsalavägen del I samt område för SAS terminal

inom stadsdelarna Norrbacka och Haga i Solna stad upprättat i juli 1962

Stadsplanearkitekt

Grundkarton upprättad

Tage Hedo him

Mátningsman

Stadsplanebeteckningar

Linje belögen 3m utanför det amråde f\u00e4rslaget avser

Gällande områdes och bestämmelsegräns

--- Områdesgråns

Bestämmelsegräns

- Gråns mellan gata och galuplanitering, ej avsedd alt faststöllas

Gräns äver vilken in och ulfort ej får ske

Mustrationslinje

Allmän plats:

\_\_\_\_ Gata

Park Gatuplantering

Specialområden:

Område för trofikändamål

Område för järnvägsändamål

Vattenområde

Mark som icke får bebyggas

Område för skarmtak

u Mark tillgånglig för underjordiska ledningar

z Mork tillgänglig för allmån getutrafik

A Taklutning

Byggnodehöjd

+la Gällande gatuhõjd

+00 Gatuho

Grundkartebeteckninger

- Stadsgräns

- Fastighetsgrans

Fastighetsbeteckning

Befintlig väg

Befintlig byggnod

Stoket

..... Háck Stödmur

Nivåkurvor

Tillhör stadsfullmäktiges 1 Solna beslut den 28. 11 1965, § 193 , betygan

Gåsta Jelder stadssekraterare

Ār 1967 den 30 juni fostställdes denna stadsplanesheiden på sätt länsstyreisens bedut samme deg nörmare utvisar, och må enligt 190 § 3 at, byggnadslagen talan icke fullföljas mot nämnda beslut, varför detsamma omedelbars vunnit laga kraft, betygar, stackholm å landskunstlet som ovun. På tjänstens vägnan Eva Såderlund

10 0 10 20 30 40 50 80 70 60 90 100m

Skala 1-1000