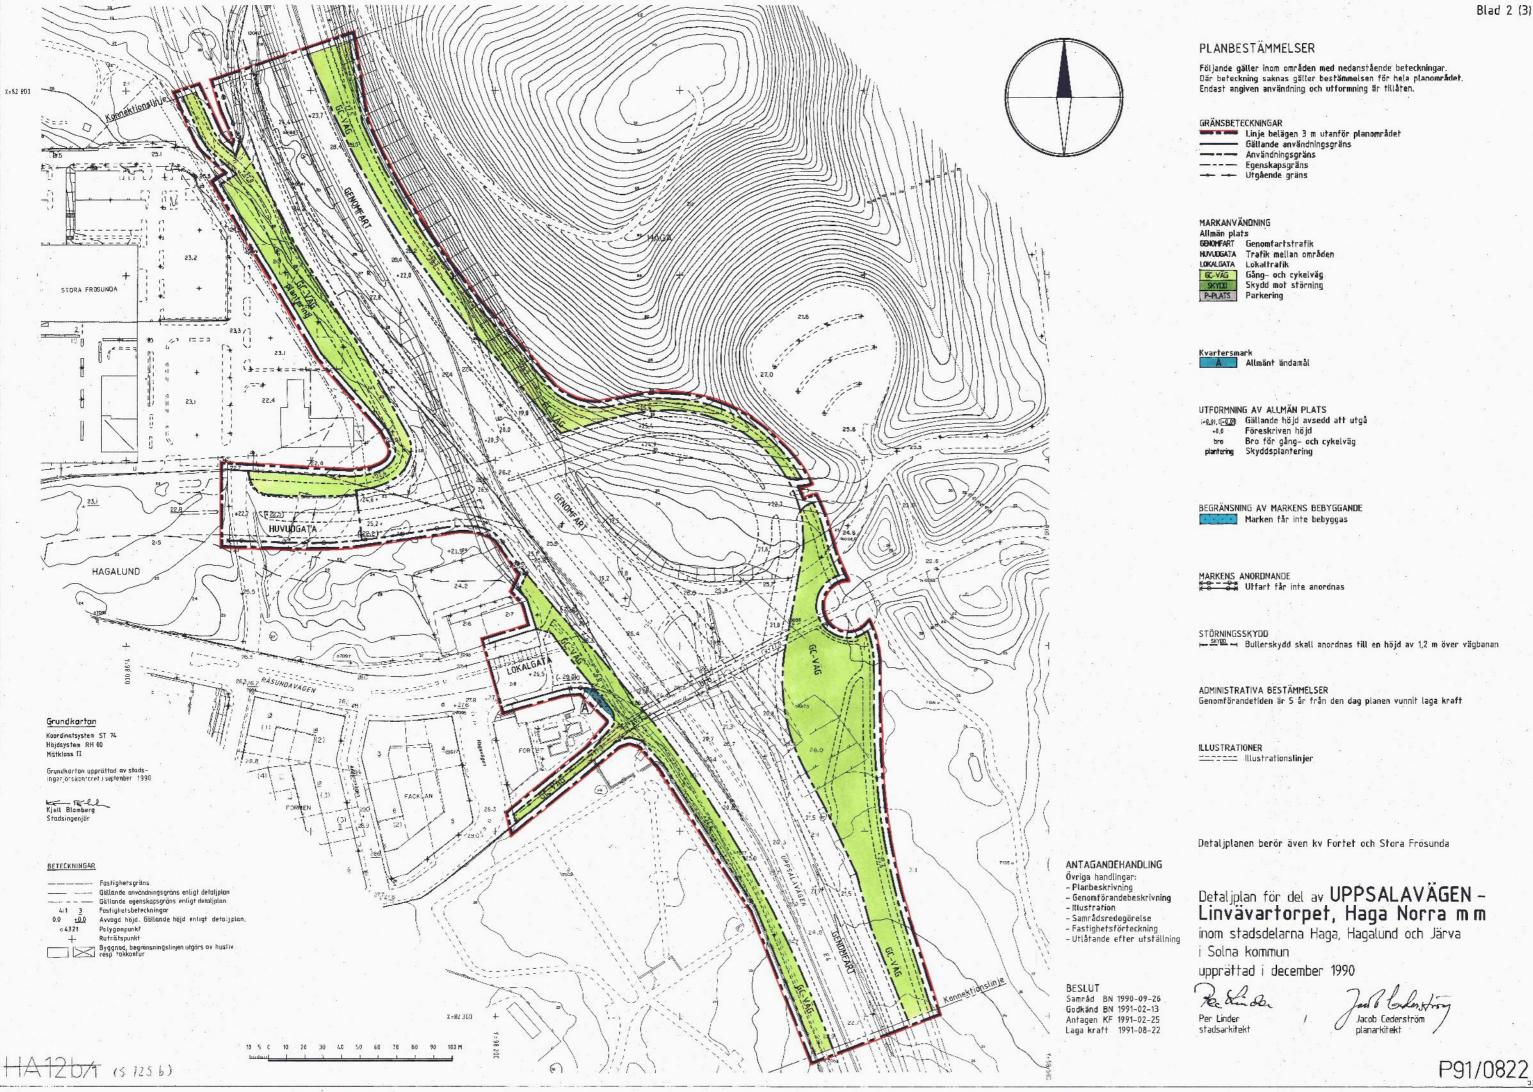

# PLANBESTAMMELSER

Följande gäller inom områden med nedanstående beteckningar. Där beteckning saknas gäller bestämmelsen för hela planområdet. Endast angiven användning och utformning är fillåten.

# GRÄNSBETECKNINGAR

Linje belägen 3 m utanför planområdet
Gällande användningsgräns
Användningsgräns
Egenskapsgräns
Utgående gräns

# MARKANVÄNDNING

Allmän plats GENOMFART Genomfartstrafik HUVUDGATA Trafik mellan områden

LOKALGATA Lokaltrafik

GC-VÄG Gång- och cykelväg

SKYDD Skydd mot störning

# Kvartersmark

Allment andamål

# UTFORMNING AV ALLMÄN PLATS

1-0.0 (Fig.)

Sällande höjd avsedd att utgå

-0.0 Föreskriven höjd

bro Bro för gång- och cykelväg

plantering Skyddsplantering

BEGRÄNSNING AV MARKENS BEBYGGANDE Marken får inte bebyggas

MARKENS ANORDNANDE

Utfart får inte anordnas

STÖRNINGSSKYDD  $ightharpoonup rac{5 k 700}{2}$  — Bullerskydd skall anordnas till en höjd av 1,2 m över vägbanan

ADMINISTRATIVA BESTÄMMELSER Genomförandetiden är 5 år från den dag planen vunnit laga kraft

ILLUSTRATIONER

===== Illustrationslinjer

Detaljplanen berör även kv Fortet och Stora Frösunda

# Detaljplan för del av UPPSALAVÄGEN – Linvävartorpet, Haga Norra m m inom stadsdelarna Haga, Hagalund och Järva

i Solna kommun

upprättad i december 1990

Per Linder stadsarkitekt

BESLUT Samråd BN 1990-09-26 Godkänd BN 1991-02-13

Antagen KF 1991-02-25 Laga kraft 1991-08-22

PLANBESTÄMMELSER

Följande gäller bom områden med nedanstående bereckninger. Där beteckning saknas gäller bestämmelsen hom hela dianområdet. Endast angiven användning och uttornning är fillåten.