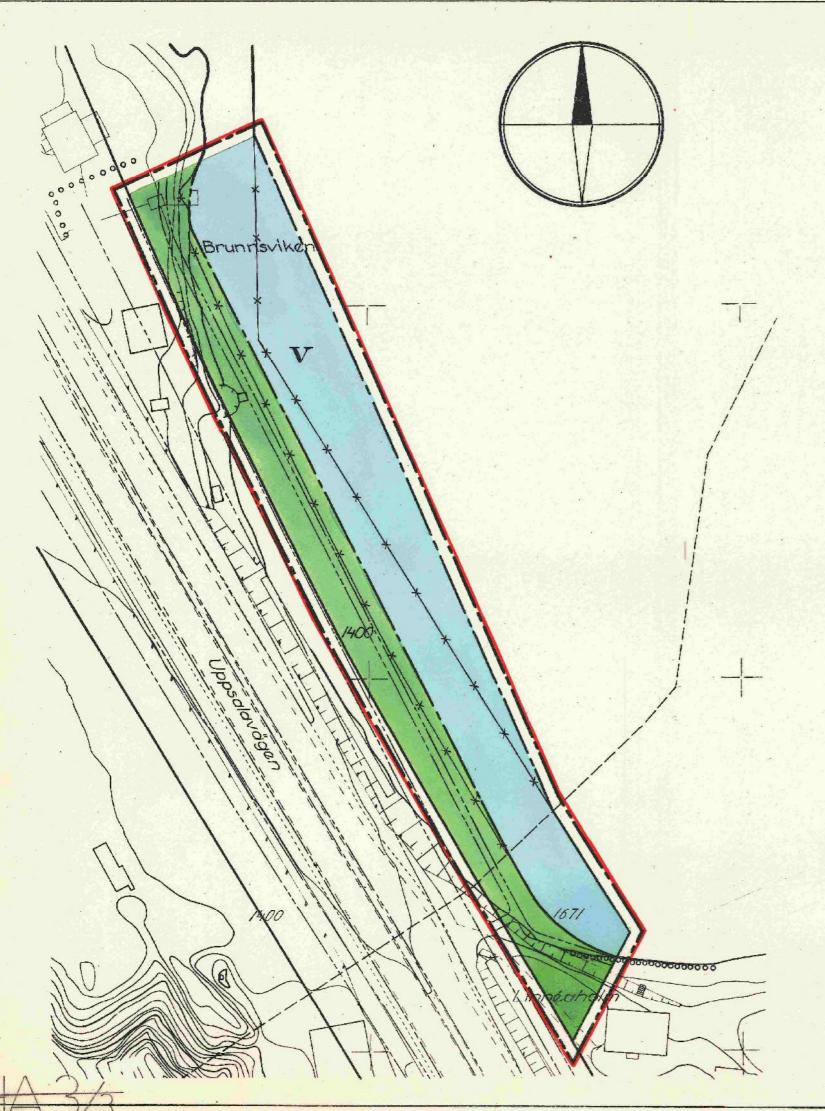

P03/0213

Förslag till ändring av stadsplanen för parkmark vid Linnéaholm inom stadsdelen Haga i Solna stad upprättat i mars 1965

minfredery Stadsplanearkitekt

# Stadsplanebeteckningan

Linje belägen 3 m utanför det område förslaget avser Gällande områdes- och bestämmelsegråns

Gällande områdes- och bestämmelsegräns avsedd att utgå

Områdesgråns Illustrations Iln je

> Allman plats: Park

Tillhör byggnadsnämndens i Solna beslut den 24.5 1965,

§ 235 , betygar Svein Nyrerod

Specialområde: Vattenområde

sekreterare

Grundkartebeteckningar

Fastighetsbeteckningan

Fastighetsgråns Staket

Häck Slant

Byggnad Nivåkurvor

den 28 juli denna stadsplaneändring på sätt länsstyreisens beslut samma dag nārmare utvisar; och må enligt 150 § 3 st. byggnadslagen talan icke fullfällas mot nämnda beslut. varför detsamma omedelbart vunnit laga kraft, betygar, Stockholm à landskansliet som avan.

På tjänstens vägnar, Bo Ljungberg