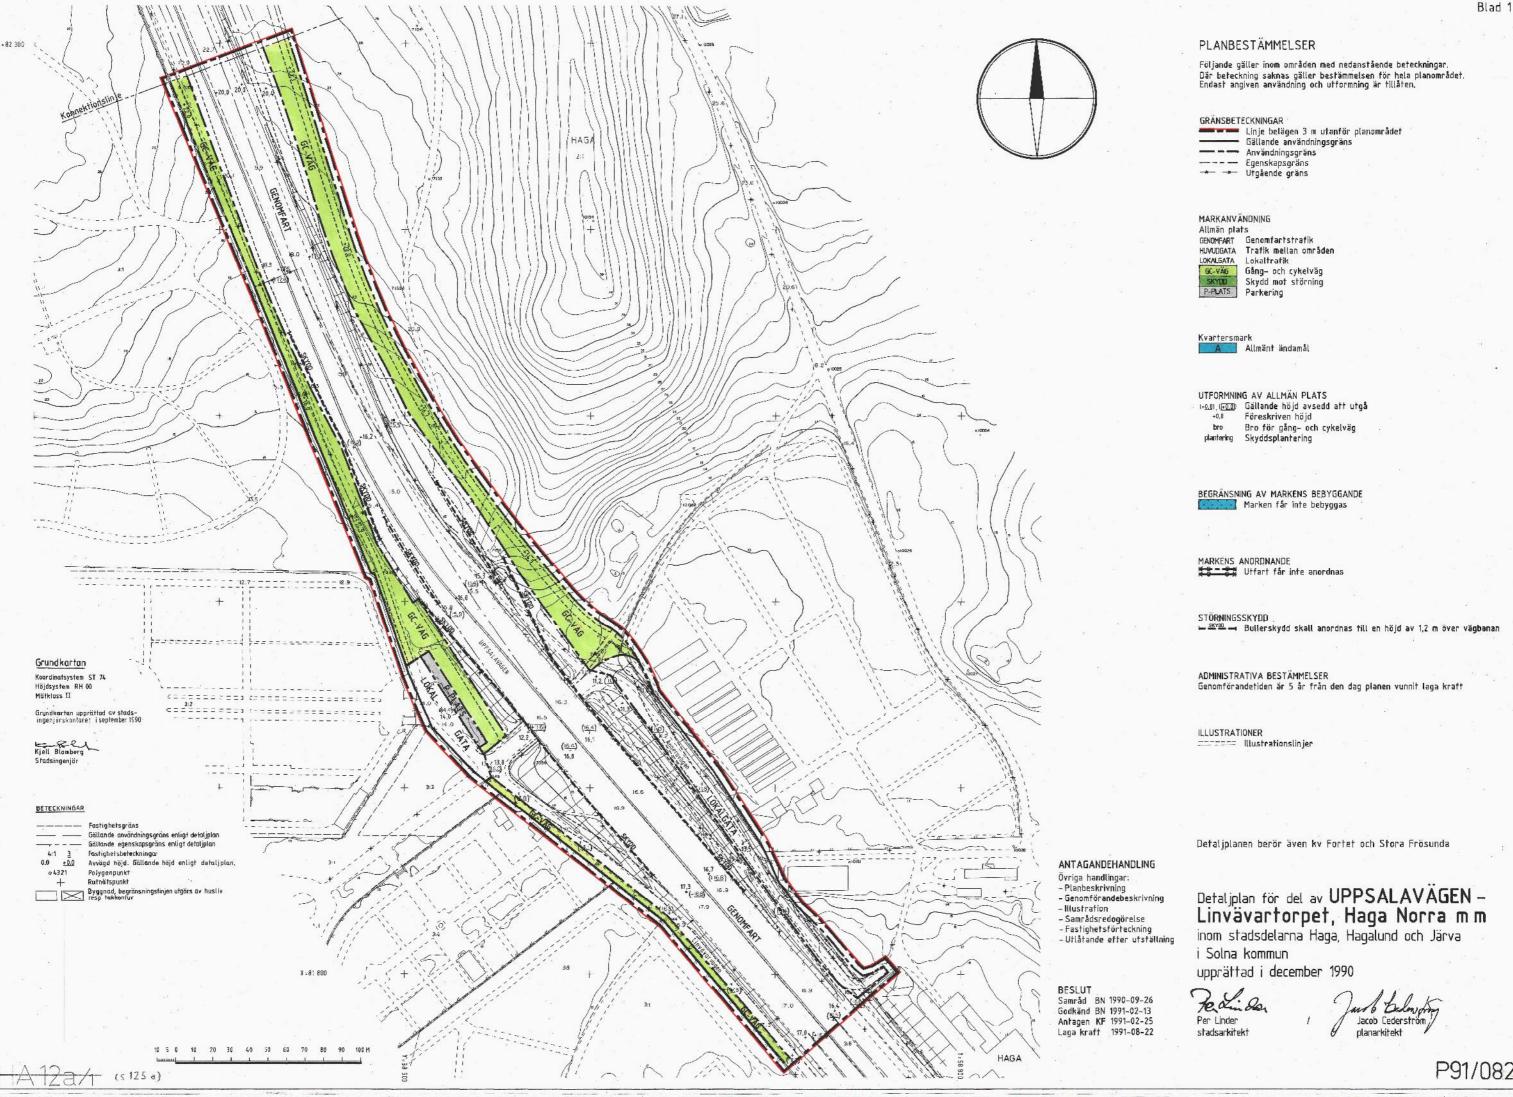

# PLANBESTAMMELSER

Följande gäller inom områden med nedanstående beteckningar. Där beteckning saknas gäller bestämmelsen för hela planområdet. Endast angiven användning och utformning är fillåten.

# GRÄNSBETECKNINGAR

Linje belägen 3 m utanför planområdet
Gällande användningsgräns
Användningsgräns
Egenskapsgräns
Utgående gräns

# MARKANVÄNDNING

Allmän plats GENOMFART Genomfartstrafik HUVUDGATA Trafik mellan områden

LOKALGATA Lokaltrafik

GC-VÄG Gång- och cykelväg

SKYDD Skydd mot störning

# Kvartersmark

Allment andamål

# UTFORMNING AV ALLMÄN PLATS

1-0.0 (Fig.)

Sällande höjd avsedd att utgå

-0.0 Föreskriven höjd

bro Bro för gång- och cykelväg

plantering Skyddsplantering

BEGRÄNSNING AV MARKENS BEBYGGANDE Marken får inte bebyggas

MARKENS ANORDNANDE

Utfart får inte anordnas

STÖRNINGSSKYDD  $ightharpoonup rac{5 k 700}{2}$  — Bullerskydd skall anordnas till en höjd av 1,2 m över vägbanan

ADMINISTRATIVA BESTÄMMELSER Genomförandetiden är 5 år från den dag planen vunnit laga kraft

ILLUSTRATIONER

===== Illustrationslinjer

Detaljplanen berör även kv Fortet och Stora Frösunda

# Detaljplan för del av UPPSALAVÄGEN – Linvävartorpet, Haga Norra m m inom stadsdelarna Haga, Hagalund och Järva

i Solna kommun

upprättad i december 1990

Per Linder stadsarkitekt

BESLUT Samråd BN 1990-09-26 Godkänd BN 1991-02-13

Antagen KF 1991-02-25 Laga kraft 1991-08-22

PLANBESTÄMMELSER

Följande gäller bom områden med nedanstående bereckninger. Där beteckning saknas gäller bestämmelsen hom hela dianområdet. Endast angiven användning och uttornning är fillåten.