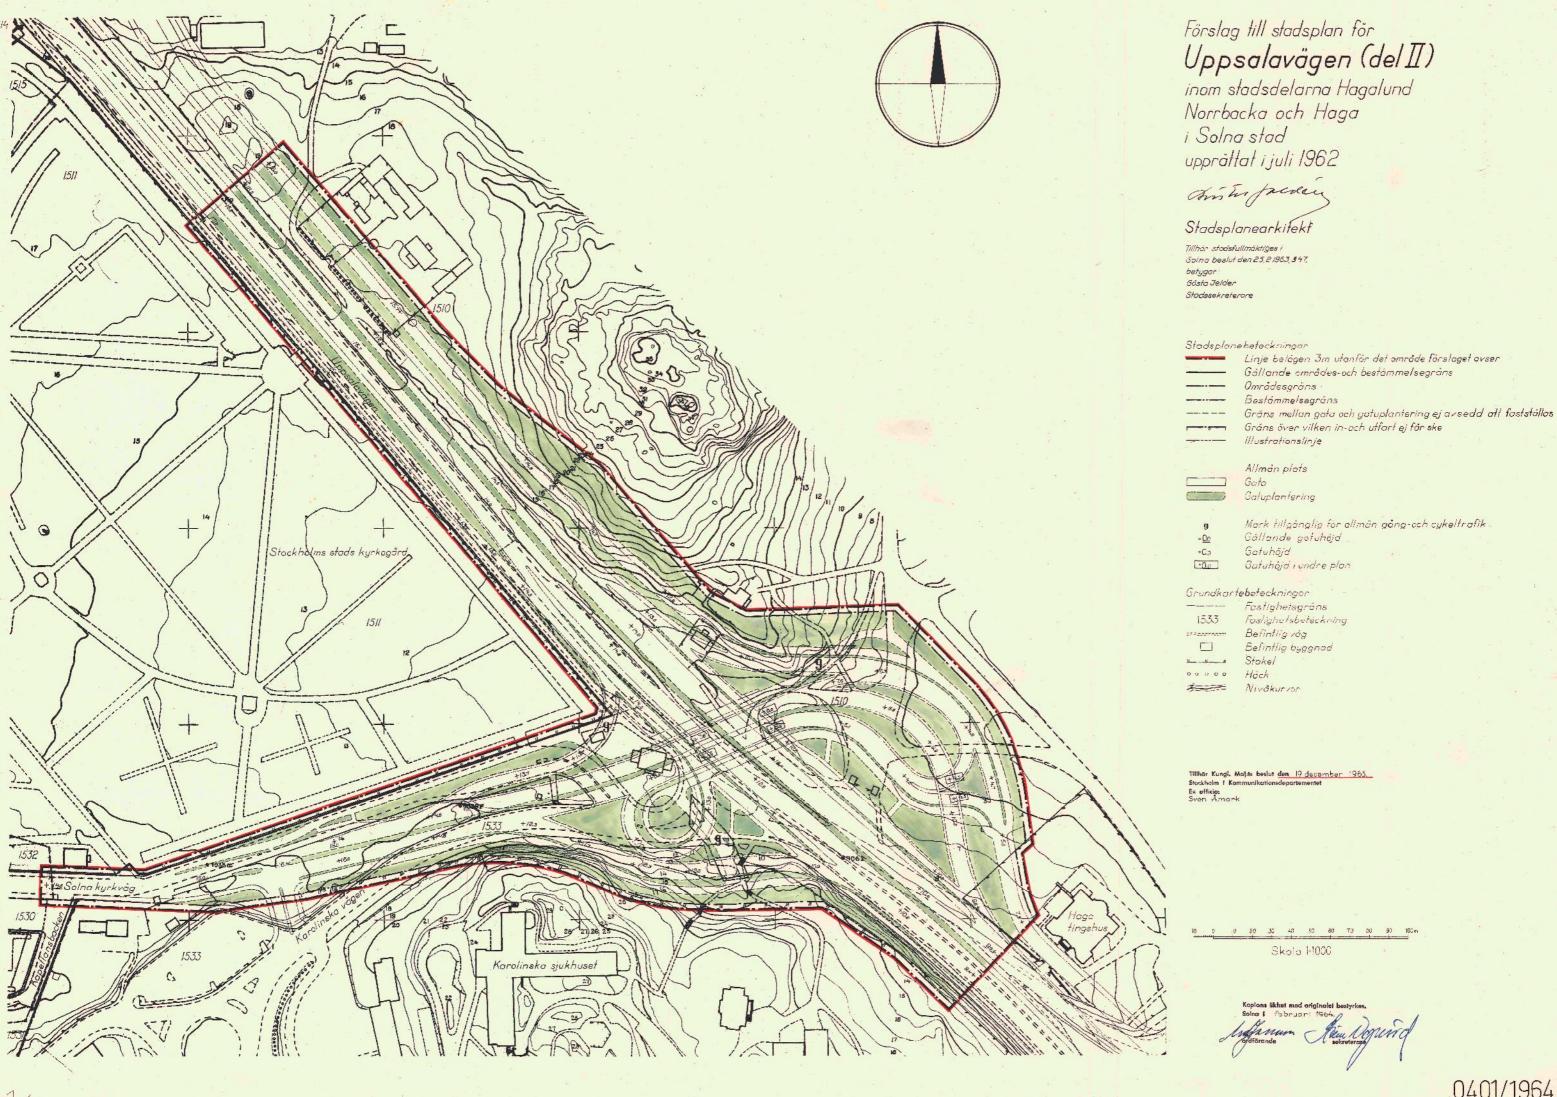

Förslag till stadsplan för Uppsalavägen del I samt område för SAS terminal

inom stadsdelarna Norrbacka och Haga i Solna stad upprättat i juli 1962

Stadsplanearkitekt

Grundkarton upprättad

Tage Hedo him

Mátningsman

Stadsplanebeteckningar

Linje belögen 3m utanför det amråde f\u00e4rslaget avser

Gällande områdes och bestämmelsegräns

--- Områdesgråns

Bestämmelsegräns

- Gråns mellan gata och galuplanitering, ej avsedd alt faststöllas

Gräns äver vilken in och ulfort ej får ske

Mustrationslinje

Allmän plats:

\_\_\_\_ Gata

Park Gatuplantering

Specialområden:

Område för trofikändamål

Område för järnvägsändamål

Vattenområde

Mark som icke får bebyggas

Område för skarmtak

u Mark tillgånglig för underjordiska ledningar

z Mork tillgänglig för allmån getutrafik

A Taklutning

Byggnodehöjd

+la Gällande gatuhõjd

+00 Gatuho

Grundkartebeteckninger

- Stadsgräns

- Fastighetsgrans

Fastighetsbeteckning

Befintlig väg

Befintlig byggnod

Stoket

..... Háck Stödmur

Nivåkurvor

Tillhör stadsfullmäktiges 1 Solna beslut den 28. 11 1965, § 193 , betygan

Gåsta Jelder stadssekraterare

Ār 1967 den 30 juni fostställdes denna stadsplanesheiden på sätt länsstyreisens bedut samme deg nörmare utvisar, och må enligt 190 § 3 at, byggnadslagen talan icke fullföljas mot nämnda beslut, varför detsamma omedelbars vunnit laga kraft, betygar, stackholm å landskunstlet som ovun. På tjänstens vägnan Eva Såderlund

10 0 10 20 30 40 50 80 70 60 90 100m

Skala 1-1000